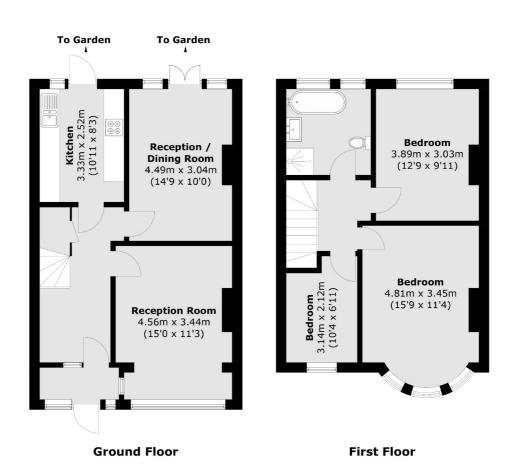

Total area (approx.): 100.3 sq. m (1,079.5 sq. ft)

Jacksons Streatham 1-3 De Montfort Parade Streatham High Road Streatham London SW16 1BU

Energy Rating: C We aim to make our particulars both accurate and reliable. However they are not guaranteed; nor do they form part of an offer or contract. If you require clarification on any points then please contact us, especially if you're traveling some distance to view. Please note that appliances and heating systems have not been tested and therefore no warranties can be given as to their good working order.