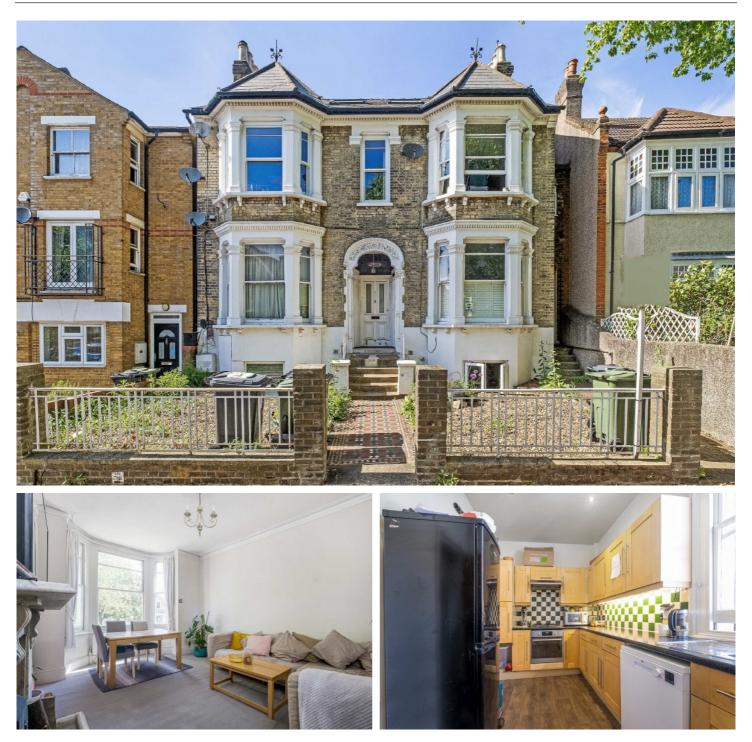

## Lewin Road, SW16

£2,750 PCM

A large split level three bedroom flat positioned off Streatham High Road, close to the open spaces of Streatham Common and has excellent transport links nearby.

- Three Bedrooms
- Large Reception Room
- Excellent Transport Links
- Close to Streatham Common

For further information on the costs associated with renting a property, please pop into our office or visit our website.

Lewin Road is Positioned perfectly for Streatham Common and Streatham Stations as well as being close to the Common. Easy access onto the High Street and Leisure Centre mean that almost everything you need is close at hand.