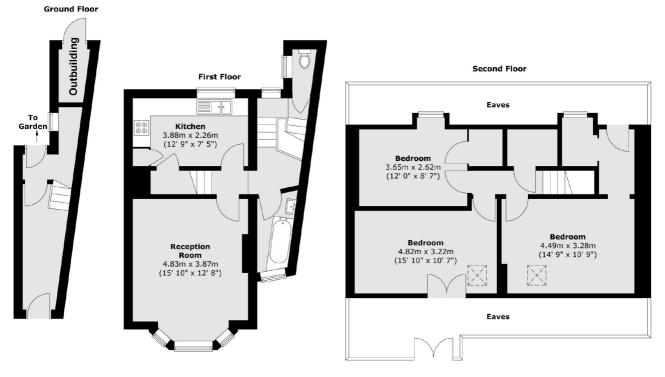

LOCAL ACROSS SOUTH LONDON

Total area (approx.) : 103.8 sq. m (1117 sq. ft) Total Outbuilding area (approx.) : 1.9 sq. m (20 sq. ft)

Jacksons Streatham 1-3 De Montfort Parade Streatham High Road Streatham London SW16 1BU