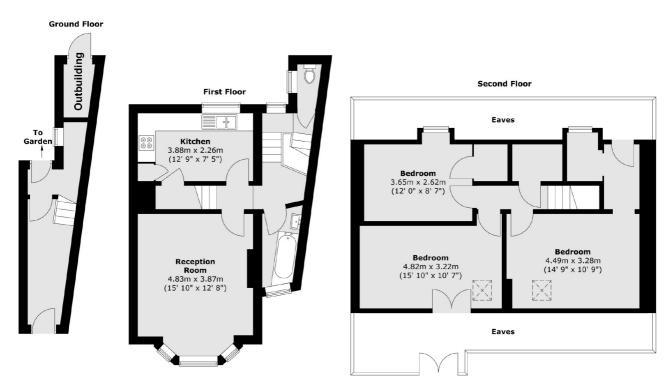

Total area (approx.) : 103.8 sq. m (1117 sq. ft) Total Outbuilding area (approx.) : 1.9 sq. m (20 sq. ft)

Jacksons Streatham 1-3 De Montfort Parade Streatham High Road Streatham London SW16 1BU

Energy Rating: We aim to make our particulars both accurate and reliable. However they are not guaranteed; nor do they form part of an offer or contract. If you require clarification on any points then please contact us, especially if you're traveling some distance to view. Please note that appliances and heating systems have not been tested and therefore no warranties can be given as to their good working order.