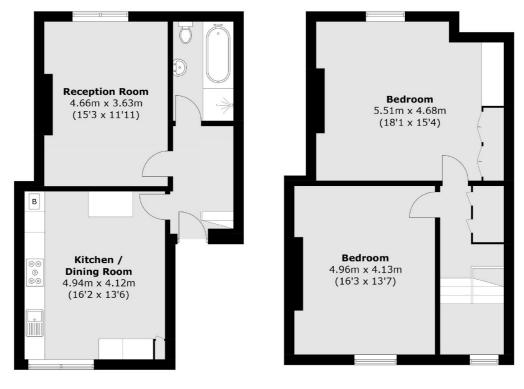

Pinfold Road is conveniently located off Streatham High Road with its many shops, bars, restaurants and bus links. Both Streatham and Streatham Hill train stations are also nearby.

First Floor

Second Floor

Total area (approx.): 106.9 sq. m (1,150.7 sq. ft)