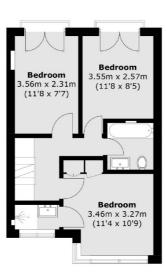

Bedroom 4.85m x 3.57m (15'11 x 11'9)

**Ground Floor** 

First Floor

**Second Floor** 

Total area (approx.): 130.5 sq. m (1,404.6 sq. ft)
Outbuilding area (approx.): 25.6 sq. m (275.5 sq. ft)
(Excluding Eaves)