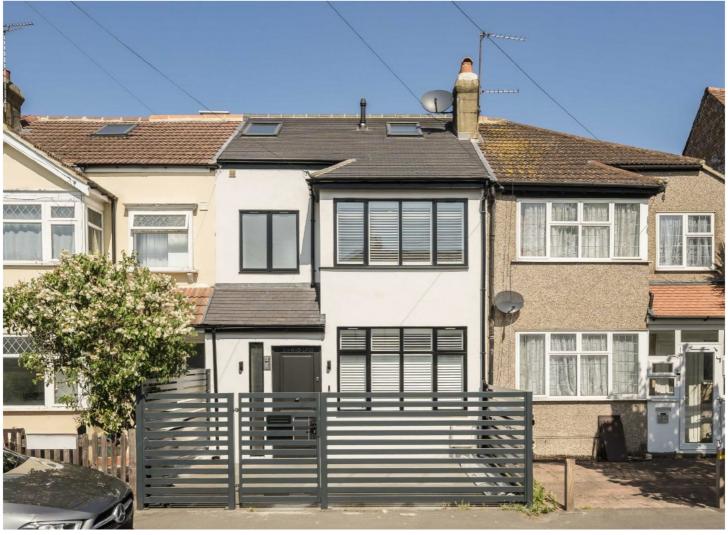

## GROVE ROAD, CR4

£725,000

- Four bedrooms
- Four bathrooms
- Self contained studio
- Recently refurbished
- Stunning open plan kitchen diner
- Energy Rating: C

## ABOUT THE HOME

A stunning four bedroom family home that has been extended and modernised to an exceptional standard. The property benefits from a range of smart technological features as well as underfloor heating throughout and three air conditioning units throughout the house. This beautiful home comprises of a large open plan kitchen diner with sliding doors leading out to a landscaped garden and a self contained studio apartment with separate entrance.