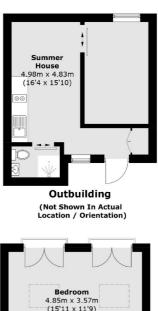

Bedroom 4.85m x 3.57m (15'11 x 11'9)

**Ground Floor** 

First Floor

**Second Floor** 

Total area (approx.): 130.5 sq. m (1,404.6 sq. ft)
Outbuilding area (approx.): 25.6 sq. m (275.5 sq. ft)
(Excluding Eaves)