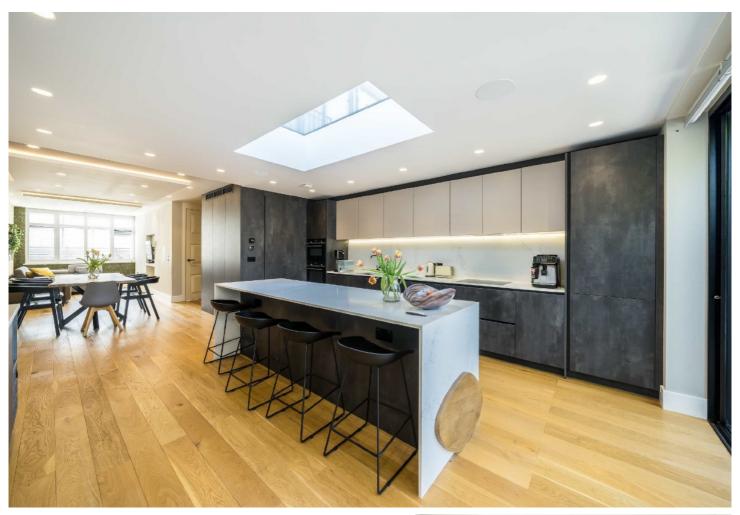

## GROVE ROAD, CR4

£725,000

- Four bedrooms
- Four bathrooms
- Self contained studio
- Recently refurbished
- Stunning open plan kitchen diner
- Energy Rating: C

## ABOUT THE HOME

A stunning four bedroom family home that has been extended and modernised to an exceptional standard. The property benefits from a range of smart technological features as well as underfloor heating throughout and three air conditioning units throughout the house. This beautiful home comprises of a large open plan kitchen diner with sliding doors leading out to a landscaped garden and a self contained studio apartment with separate entrance.