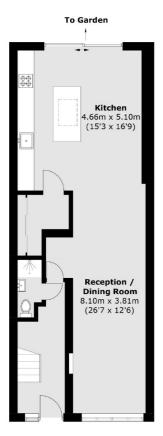

Bedroom 4.85m x 3.57m (15'11 x 11'9)

**Ground Floor** 

First Floor

**Second Floor** 

Total area (approx.): 130.5 sq. m (1,404.6 sq. ft)
Outbuilding area (approx.): 25.6 sq. m (275.5 sq. ft)
(Excluding Eaves)