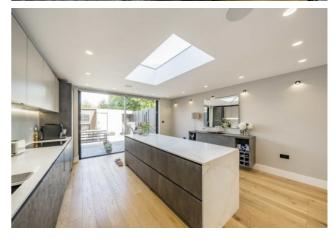

## GROVE ROAD, CR4

£725,000

- Four bedrooms
- Four bathrooms
- Self contained studio
- Recently refurbished
- Stunning open plan kitchen diner
- Energy Rating: C

## ABOUT THE HOME

A stunning four bedroom family home that has been extended and modernised to an exceptional standard. The property benefits from a range of smart technological features as well as underfloor heating throughout and three air conditioning units throughout the house. This beautiful home comprises of a large open plan kitchen diner with sliding doors leading out to a landscaped garden and a self contained studio apartment with separate entrance.