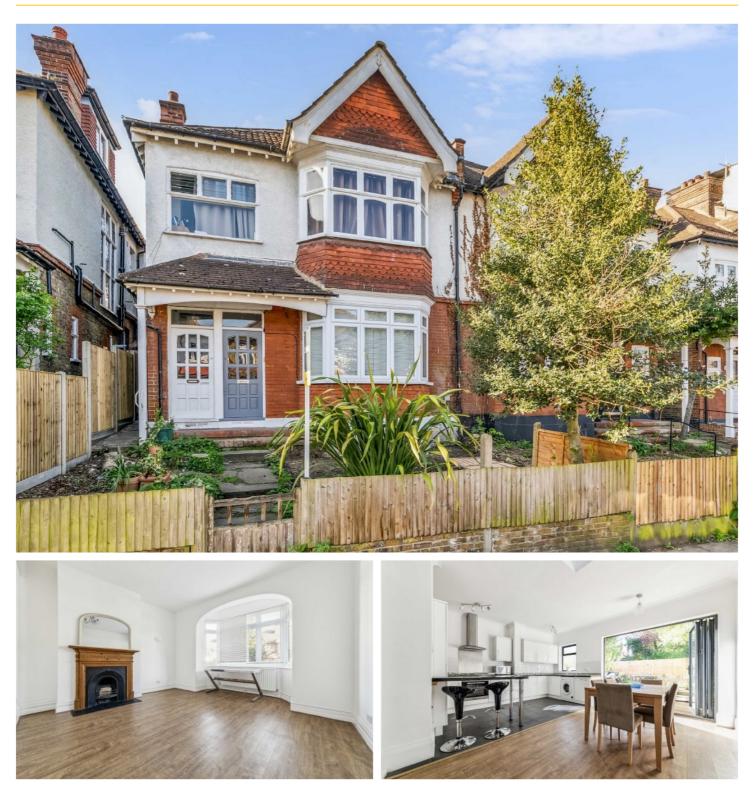

## KIRKSTALL ROAD, SW2

£775,000

- Large two bed maisonette
- Two bathrooms
- South facing garden
- Telford Park Conservation
- Close to Tooting Bec Common
- Energy rating: D

## ABOUT THE HOME

A spacious two bed maisonette with an open plan kitchen diner and good sized south facing garden. The flat provides very generous living space and is located a short walk from Tooting Bec Common.

Kirkstall Road is a quiet tree lined road situated within close proximity of Balham and Streatham Hill. The Telford Park Conservation area is one of Streatham and Balhams most sought after neighbourhoods. These stunning red brick Victorian buildings have some of the largest gardens you will find in the local area. Telford Park is known for its tennis club which hosts a number of events throughout the year for the local residents.