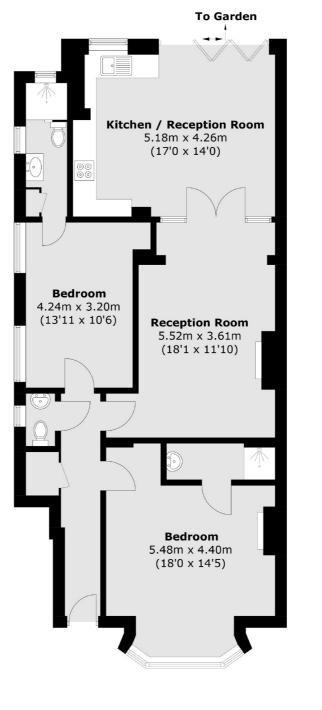

e two bed maisonette
- Two bathrooms
- South facing garden
- Telford Park Conservation
- Close to Tooting Bec Common
- Energy rating: D





## ABOUT THE HOME

A spacious two bed maisonette with an open plan kitchen diner and good sized south facing garden. The flat provides very generous living space and is located a short walk from Tooting Bec Common.

Kirkstall Road is a quiet tree lined road situated within close proximity of Balham and Streatham Hill. The Telford Park Conservation area is one of Streatham and Balhams most sought after neighbourhoods. These stunning red brick Victorian buildings have some of the largest gardens you will find in the local area. Telford Park is known for its tennis club which hosts a number of events throughout the year for the local residents.











Total area (approx.): 91.8 sq. m (988.1 sq. ft)

## JACKSONS STREATHAM

1-3 De Montfort Parade, Streatham High Road, Sales: 020 8487 3179 Lettings: 020 8487 3180

Energy Rating: D We aim to make our particulars both accurate and reliable. However they are not guaranteed, nor do they form part of an offer or contract. If you require clarification on any points then please contact us, especially if you're traveling some distance to view. Please note that appliances and heating systems have not been tested and therefore no warranties can be given as to their good working order.