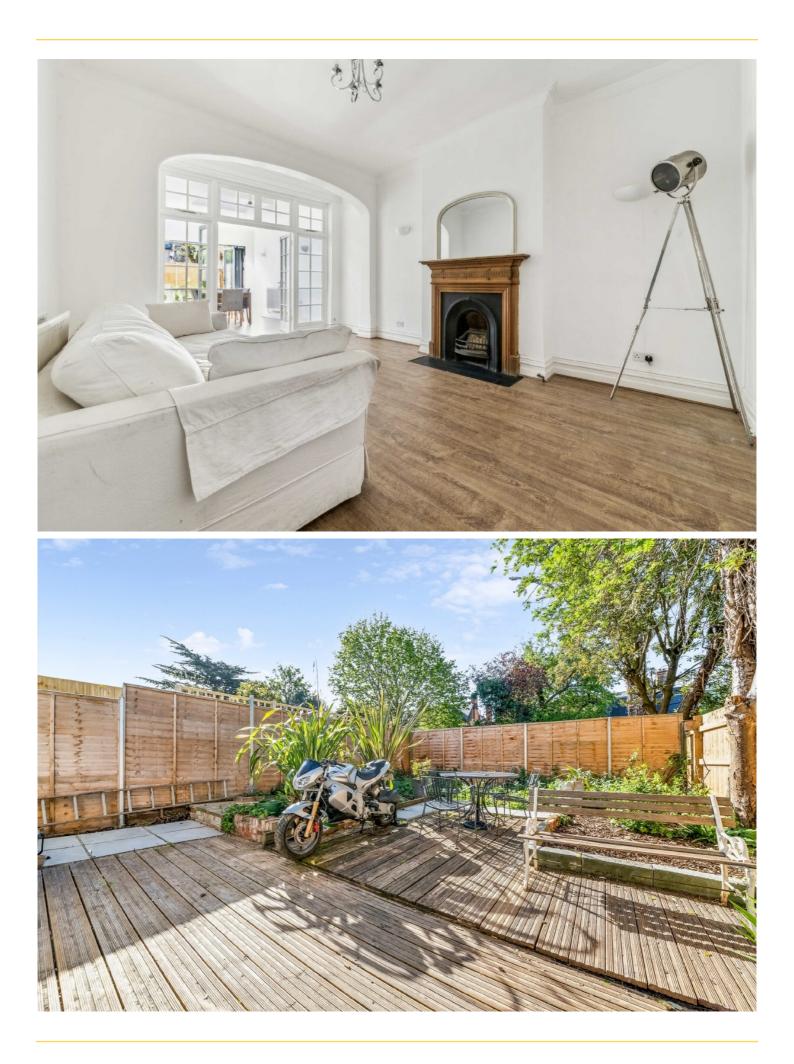

## ABOUT THE HOME

A spacious two bed maisonette with an open plan kitchen diner and good sized south facing garden. The flat provides very generous living space and is located a short walk from Tooting Bec Common.

Kirkstall Road is a quiet tree lined road situated within close proximity of Balham and Streatham Hill. The Telford Park Conservation area is one of Streatham and Balhams most sought after neighbourhoods. These stunning red brick Victorian buildings have some of the largest gardens you will find in the local area. Telford Park is known for its tennis club which hosts a number of events throughout the year for the local residents.