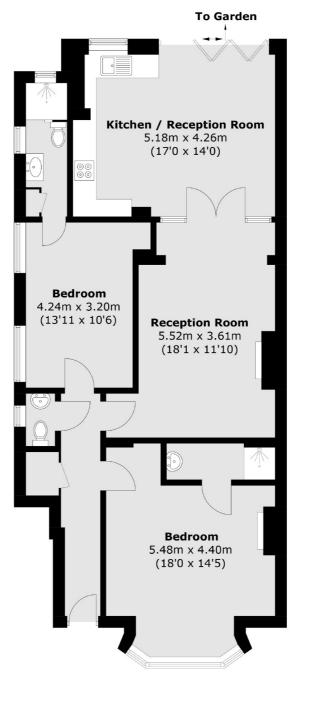

## KIRKSTALL ROAD, SW2

£795,000

- Large two bed maisonette
- Two bathrooms
- South facing garden
- Telford Park Conservation
- Close to Tooting Bec Common
- Energy rating: D

Total area (approx.): 91.8 sq. m (988.1 sq. ft)