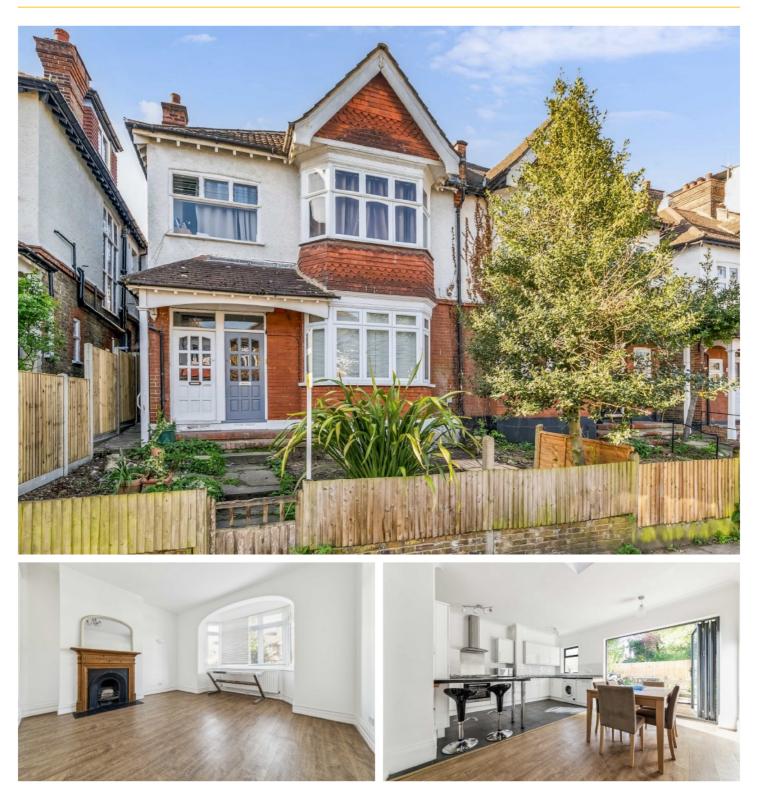

## KIRKSTALL ROAD, SW2

£795,000

- Large two bed maisonette
- Two bathrooms
- South facing garden
- Telford Park Conservation
- Close to Tooting Bec Common
- Energy rating: D

## ABOUT THE HOME

A spacious two bed maisonette with an open plan kitchen diner and good sized south facing garden. The flat provides very generous living space and is located a short walk from Tooting Bec Common.

Kirkstall Road is a quiet tree lined road situated within close proximity of Balham and Streatham Hill. The Telford Park Conservation area is one of Streatham and Balhams most sought after neighbourhoods. These stunning red brick Victorian buildings have some of the largest gardens you will find in the local area. Telford Park is known for its tennis club which hosts a number of events throughout the year for the local residents.