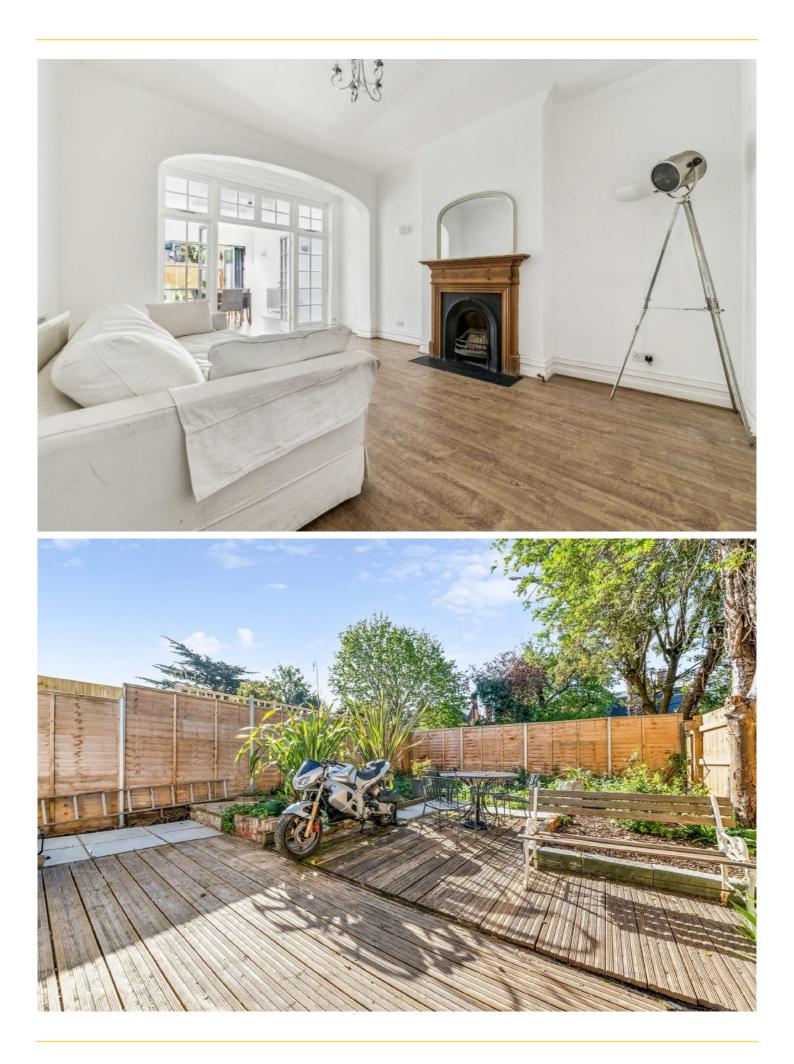

## KIRKSTALL ROAD, SW2

£795,000

- Large two bed maisonette
- Two bathrooms
- South facing garden
- Telford Park Conservation
- Close to Tooting Bec Common
- Energy rating: D

## ABOUT THE HOME

A spacious two bed maisonette with an open plan kitchen diner and good sized south facing garden. The flat provides very generous living space and is located a short walk from Tooting Bec Common.