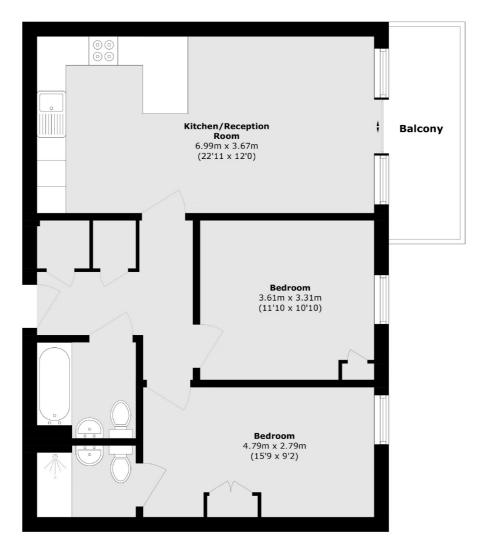

Total area (approx.): 69.7 sq. m (750.2 sq. ft) Balcony area (approx.): 6.5 sq. m (69.9 sq. ft)