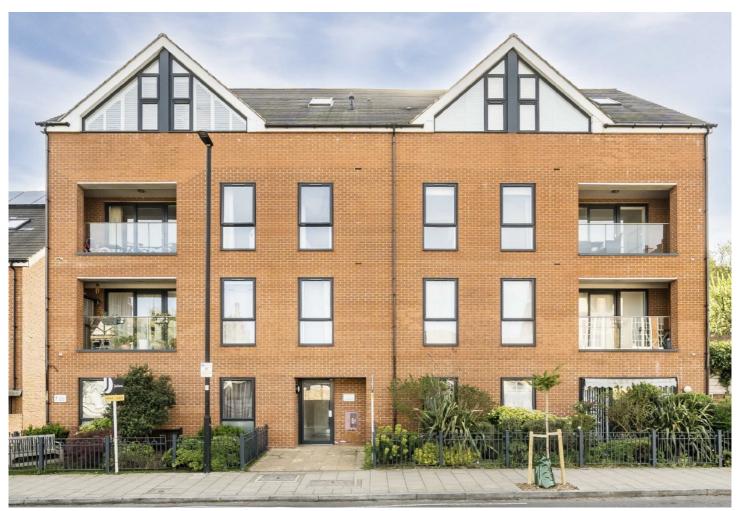

## VALLEY ROAD, SW16

- New build development
- Two double bedrooms
- Two bathrooms

- Private south facing balcony
- Private parking space
- Energy rating: B

£425,000

## ABOUT THE HOME

A spacious two bedroom apartment in the Old Dairy Development located just a short distance from Streatham Common. The property benefits from a private balcony and is sold with no onward chain.