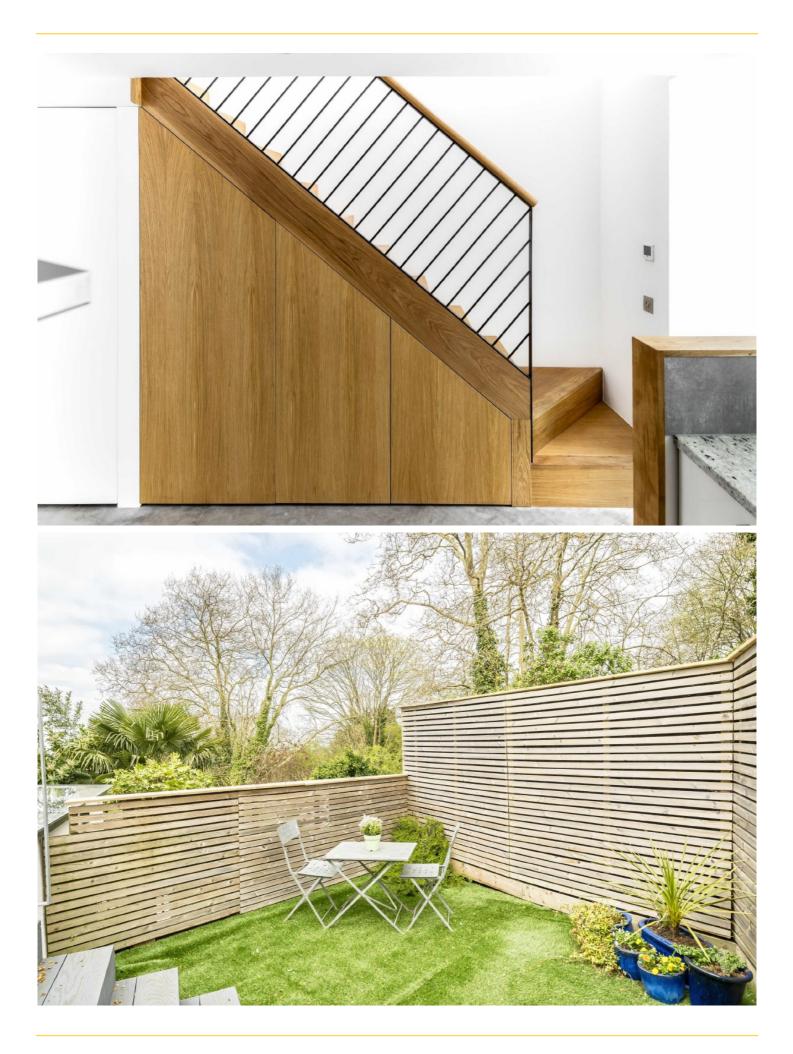

The ground floor includes a modern kitchen with integrated appliances, two reception rooms with electronic skylights and a glass roof allowing natural light to flood the building. The ground floor is completed with a polished concrete floor and zoned underfloor heating. To the first floor are two doublebedrooms and a luxurious bathroom also with underfloor heating. Both floors have direct access to outside space with a garden terrace and dining area.