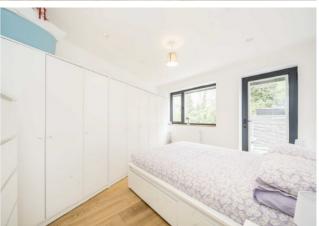

The ground floor includes a modern kitchen with integrated appliances, two reception rooms with electronic skylights and a glass roof allowing natural light to flood the building. The ground floor is completed with a polished concrete floor and zoned underfloor heating. To the first floor are two doublebedrooms and a luxurious bathroom also with underfloor heating. Both floors have direct access to outside space with a garden terrace and dining area.