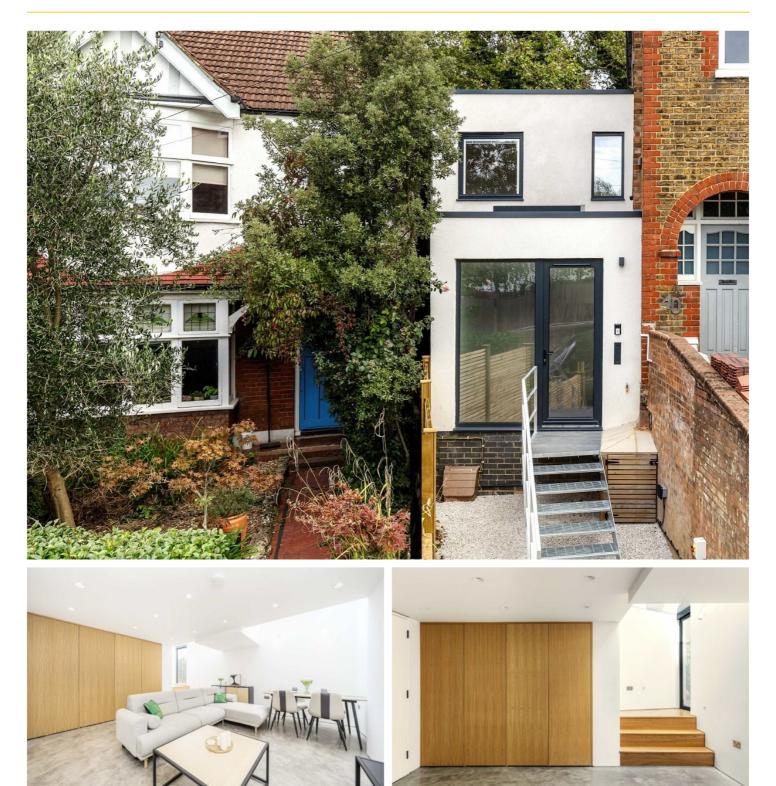

## ABOUT THE HOME

A unique two-bedroom, semi-detached, new build house designed by Foster Lomas Architects, on a popular road in the heart of Streatham. This contemporary home is equipped with a wealth of features and innovative design to maximise space, usage and light.

The ground floor includes a modern kitchen with integrated appliances, two reception rooms with electronic skylights and a glass roof allowing natural light to flood the building. The ground floor is completed with a polished concrete floor and zoned underfloor heating. To the first floor are two doublebedrooms and a luxurious bathroom also with underfloor heating. Both floors have direct access to outside space with a garden terrace and dining area.

Hill House Road is a very popular residential road predominantly made up of homes located within close proximity to a number of outstanding schools, local amenities and transport links, including Streatham Rail, West Norwood, Streatham Hill and Streatham Common stations. Residents have easy access to Streatham Common and The Rookery in addition to a number of independent cafes, bars and restaurants.