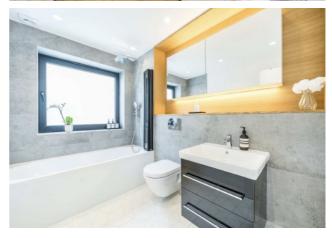

The ground floor includes a modern kitchen with integrated appliances, two reception rooms with electronic skylights and a glass roof allowing natural light to flood the building. The ground floor is completed with a polished concrete floor and zoned underfloor heating. To the first floor are two doublebedrooms and a luxurious bathroom also with underfloor heating. Both floors have direct access to outside space with a garden terrace and dining area.