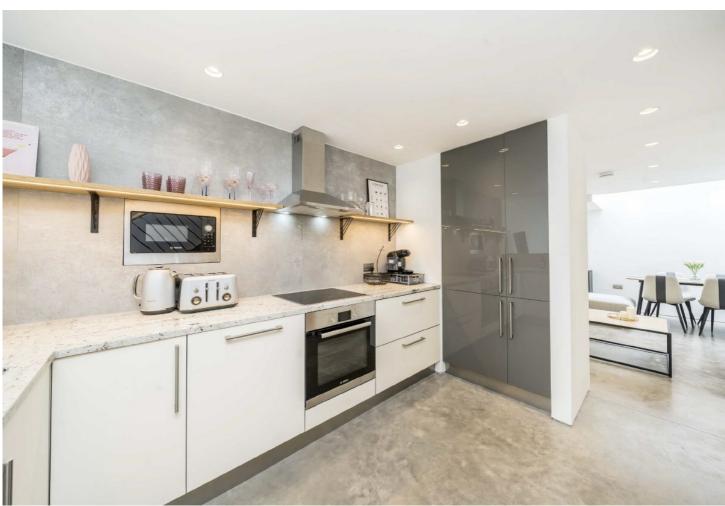

The ground floor includes a modern kitchen with integrated appliances, two reception rooms with electronic skylights and a glass roof allowing natural light to flood the building. The ground floor is completed with a polished concrete floor and zoned underfloor heating. To the first floor are two doublebedrooms and a luxurious bathroom also with underfloor heating. Both floors have direct access to outside space with a garden terrace and dining area.