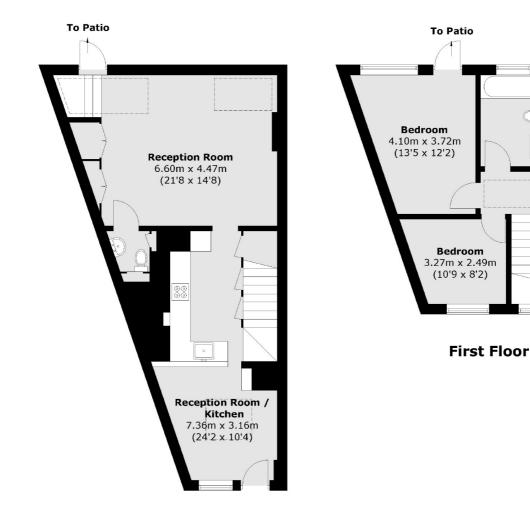

s, two reception rooms with electronic skylights and a glass roof allowing natural light to flood the building. The ground floor is completed with a polished concrete floor and zoned underfloor heating. To the first floor are two doublebedrooms and a luxurious bathroom also with underfloor heating. Both floors have direct access to outside space with a garden terrace and dining area.

Hill House Road is a very popular residential road predominantly made up of homes located within close proximity to a number of outstanding schools, local amenities and transport links, including Streatham Rail, West Norwood, Streatham Hill and Streatham Common stations. Residents have easy access to Streatham Common and The Rookery in addition to a number of independent cafes, bars and restaurants.











**Ground Floor** 

Total area (approx.): 85.9 sq. m (924.6 sq. ft)

## **JACKSONS STREATHAM**

1-3 De Montfort Parade, Streatham High Road, Sales: 020 8487 3179 Lettings: 020 8487 3180

Energy Rating: B We aim to make our particulars both accurate and reliable. However they are not guaranteed; nor do they form part of an offer or contract. If you require clarification on any points then please contact us, especially if you're traveling some distance to view. Please note that appliances and heating systems have not been tested and therefore no warranties can be given as to their good working order.