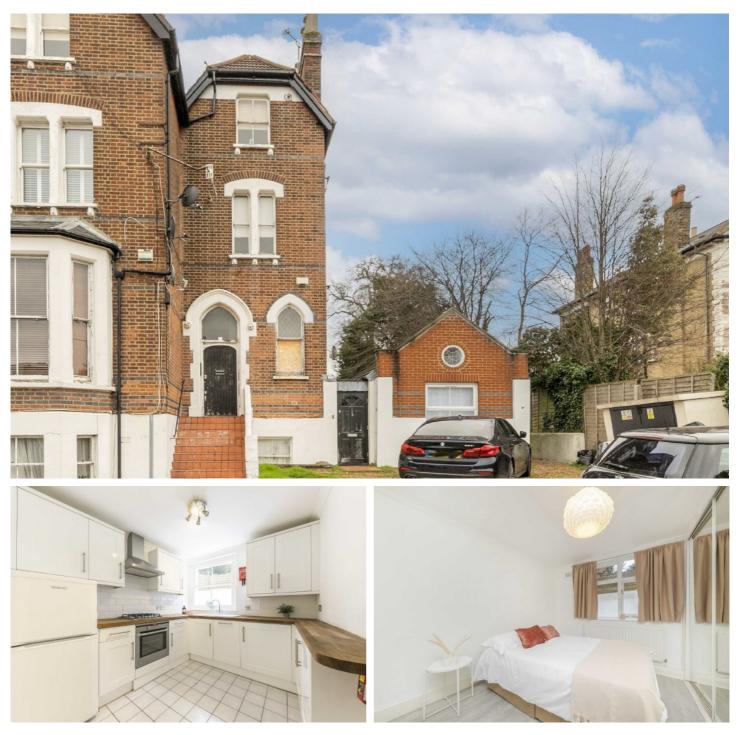

## Leigham Court Road, SW16

## £350,000

A one bedroom period converted flat. This property benefits from its excellent condition, has off-street parking, a beautiful private garden and is being sold chain free.

- One Bedroom
- Chain Free
- Private Garden

- Excellent Condition
- Off-Street Parking
- Streatham Hill

Leigham Court Road is well located for all the amenities of the surrounding area including many bars, independent coffee shops, restaurants, large supermarkets, leisure centre and health clubs. Streatham Hill and Tulse Hill mainline stations with links to Clapham Junction, Victoria, London Bridge and a number of other locations are also close by. The property is also conveniently situated within the catchment areas of Dunraven School and Hitherfield Primary School.