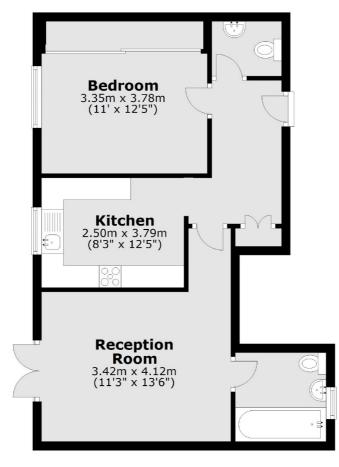

Total area: approx. 51.9 sq. metres (558.4 sq. feet)

Jacksons Streatham 1-3 De Montfort Parade Streatham High Road Streatham London SW16 1BU

Energy Rating: D We aim to make our particulars both accurate and reliable. However they are not guaranteed; nor do they form part of an offer or contract. If you require clarification on any points then please contact us, especially if you're traveling some distance to view. Please note that appliances and heating systems have not been tested and therefore no warranties can be given as to their good working order.