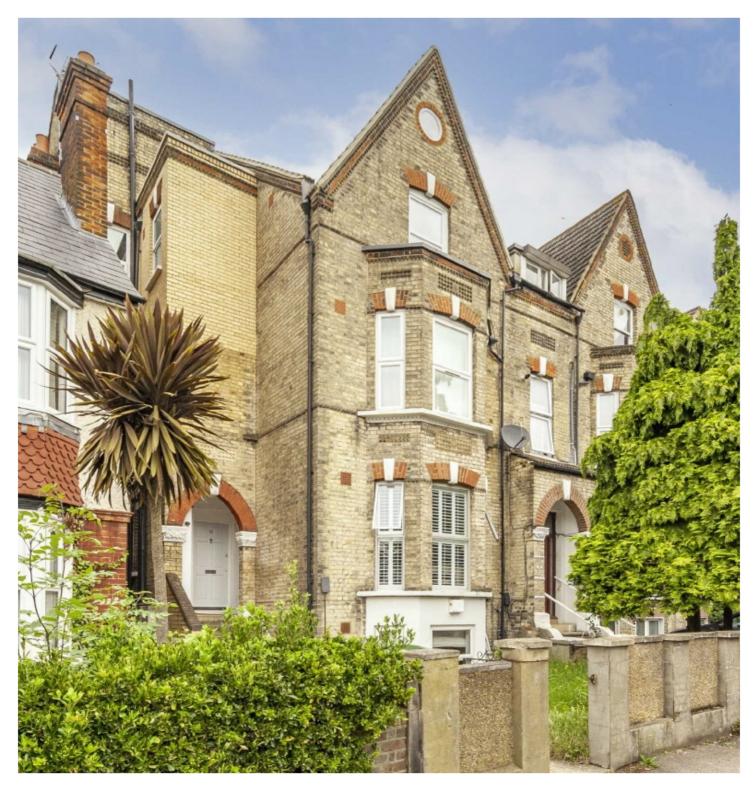

LEWIN ROAD, SW16

£500,000

- Victorian Conversion
- Three Bedrooms
- Split Level

- Chain Free
- Modern Finish
- Close to Streatham Common

## ABOUT THE HOME

A Victorian converted ground floor maisonette on a quiet residential road. This property benefits from having three bedrooms, is close to Streatham Common Station and Streatham Common Park, has a modern finish with a Juliet balcony and is being sold chain free.

Lewin Road is a very popular and sought after tree lined road located between Streatham and Streatham Common Station. Residents have easy access to an array of amenities including a number of independent shops, bars, restaurants and a selection of outstanding private and state schools.