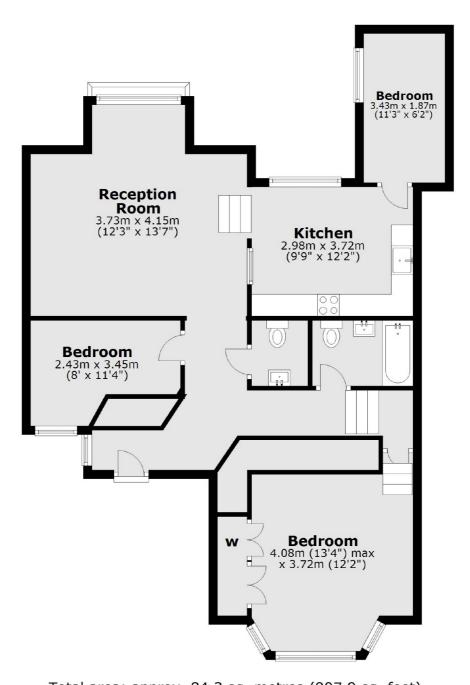

LEWIN ROAD, SW16

£500,000

- Victorian Conversion
- Three Bedrooms
- Split Level

- Chain Free
- Modern Finish
- Close to Streatham Common











## ABOUT THE HOME

A Victorian converted ground floor maisonette on a quiet residential road. This property benefits from having three bedrooms, is close to Streatham Common Station and Streatham Common Park, has a modern finish with a Juliet balcony and is being sold chain free.

Lewin Road is a very popular and sought after tree lined road located between Streatham and Streatham Common Station. Residents have easy access to an array of amenities including a number of independent shops, bars, restaurants and a selection of outstanding private and state schools.











## **Ground Floor**



Total area: approx. 84.3 sq. metres (907.9 sq. feet)

## **JACKSONS STREATHAM**

1-3 De Montfort Parade, Streatham High Road, Sales: 020 8487 3179 Lettings: 020 8487 3180

Energy Rating: C We aim to make our particulars both accurate and reliable. However they are not guaranteed; nor do they form part of an offer or contract. If you require clarification on any points then please contact us, especially if you're traveling some distance to view. Please note that appliances and heating systems have not been tested and therefore no warranties can be given as to their good working order.