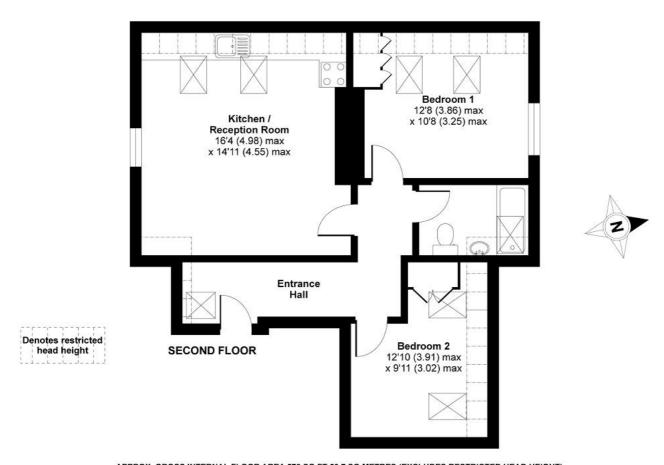

APPROX. GROSS INTERNAL FLOOR AREA 578 SQ FT 53.7 SQ METRES (EXCLUDES RESTRICTED HEAD HEIGHT)

Streatham Common North, London, SW16

Copyright nichecom.co.uk 2013 Produced for Jacksons the Independent Estate Agents REF: 462284