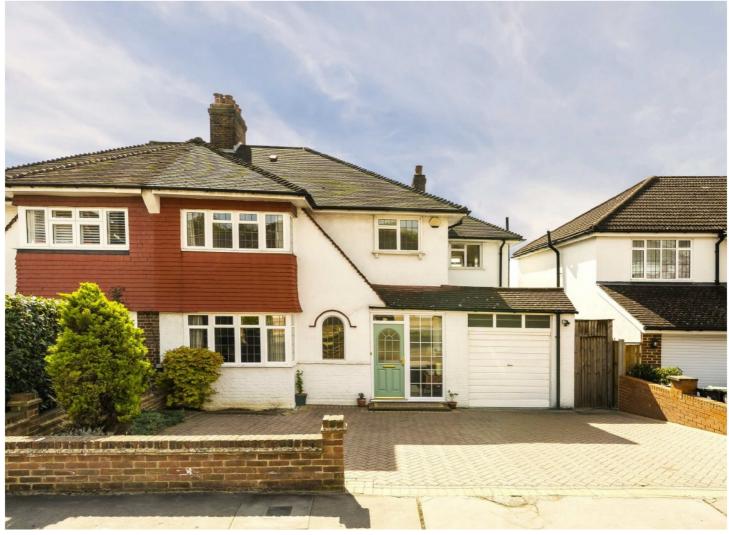

## CRESCENT WAY, SW16

£995,000

- Semi detached family home
- Four double bedrooms
- Circa 2,000 SQFT

- Huge south west facing garden
- Off Street Parking
- Energy Rating: D

## ABOUT THE HOME

A charming four bedroom, semi detached, family home, located on a highly desirable residential road in close proximity to Streatham Common. The property benefits from an immensely impressive south west facing rear garden and a driveway with parking suitable for up to four cars.