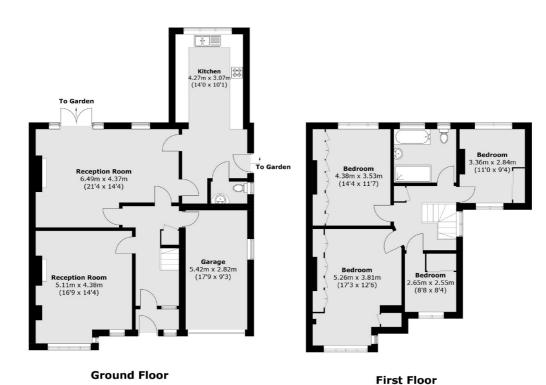

## CRESCENT WAY, SW16

£995,000

- Semi detached family home
- Four double bedrooms
- Circa 2,000 SQFT

- Huge south west facing garden
- Off Street Parking
- Energy Rating: D









## ABOUT THE HOME

A charming four bedroom, semi detached, family home, located on a highly desirable residential road in close proximity to Streatham Common. The property benefits from an immensely impressive south west facing rear garden and a driveway with parking suitable for up to four cars.

Crescent Way is within very close proximity of Streatham Common and the Rookery Gardens. Transport and amenities are plentiful in Streatham and includes three main railway stations, numerous bus routes into town, a variety of retailers, cafés and restaurants.













Total area (approx.): 172.2 sq. m (1,853.4 sq. ft) (Including Garage)

## JACKSONS STREATHAM

1-3 De Montfort Parade, Streatham High Road, Sales: 020 8487 3179 Lettings: 020 8487 3180

Energy Rating: D We aim to make our particulars both accurate and reliable. However they are not guaranteed; nor do they form part of an offer or contract. If you require clarification on any points then please contact us, especially if you're traveling some distance to view. Please note that appliances and heating systems have not been tested and therefore no warranties can be given as to their good working order.