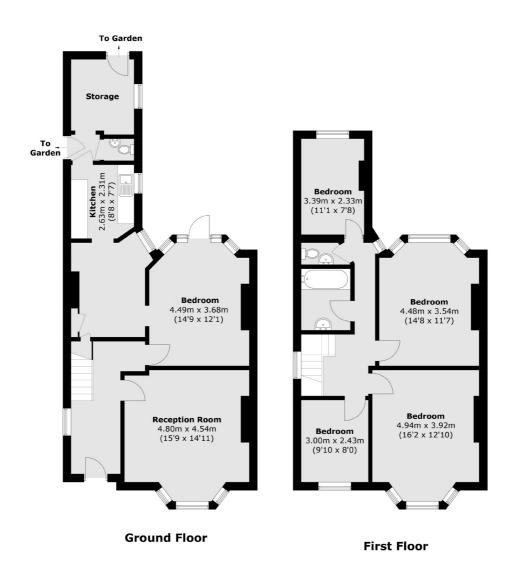

Total area (approx.): 138.9 sq. m (1,495.1 sq. ft)

Jacksons Streatham 1-3 De Montfort Parade Streatham High Road Streatham London SW16 1BU

Energy Rating: E We aim to make our particulars both accurate and reliable. However they are not guaranteed; nor do they form part of an offer or contract. If you require clarification on any points then please contact us, especially if you're traveling some distance to view. Please note that appliances and heating systems have not been tested and therefore no warranties can be given as to their good working order.