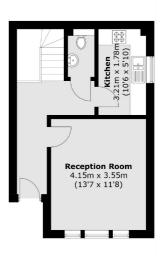

**Lower Ground Floor** 

**Ground Floor** 

Total area (approx.): 69.4 sq. m (746.9 sq. ft)

Jacksons Streatham 1-3 De Montfort Parade Streatham High Road Streatham London SW16 1BU

Energy Rating: We aim to make our particulars both accurate and reliable. However they are not guaranteed; nor do they form part of an offer or contract. If you require clarification on any points then please contact us, especially if you're traveling some distance to view. Please note that appliances and heating systems have not been tested and therefore no warranties can be given as to their good working order.