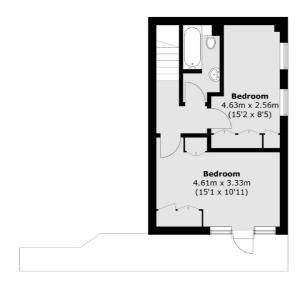

**Lower Ground Floor** 

**Ground Floor** 

Total area (approx.): 69.4 sq. m (746.9 sq. ft)

Jacksons Streatham 1-3 De Montfort Parade Streatham High Road Streatham London SW16 1BU

Energy Rating: We aim to make our particulars both accurate and reliable. However they are not guaranteed; nor do they form part of an offer or contract. If you require clarification on any points then please contact us, especially if you're traveling some distance to view. Please note that appliances and heating systems have not been tested and therefore no warranties can be given as to their good working order.