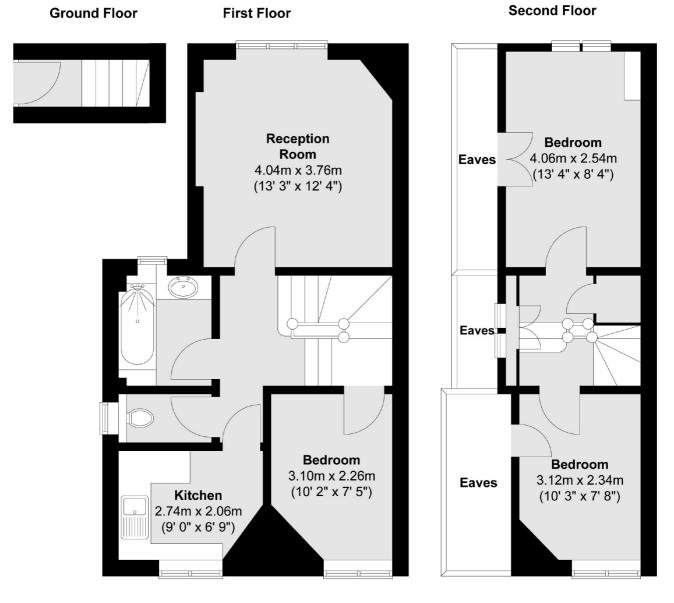

## VALLEY ROAD, SW16

- First floor maisonette
- Three Bedrooms
- Scope to Improve
- Close to Amenities
- Good Access to Transport Links
- Energy Rating:

£449,950

Total area (approx.): 68.4 sq. m (736 sq. ft)