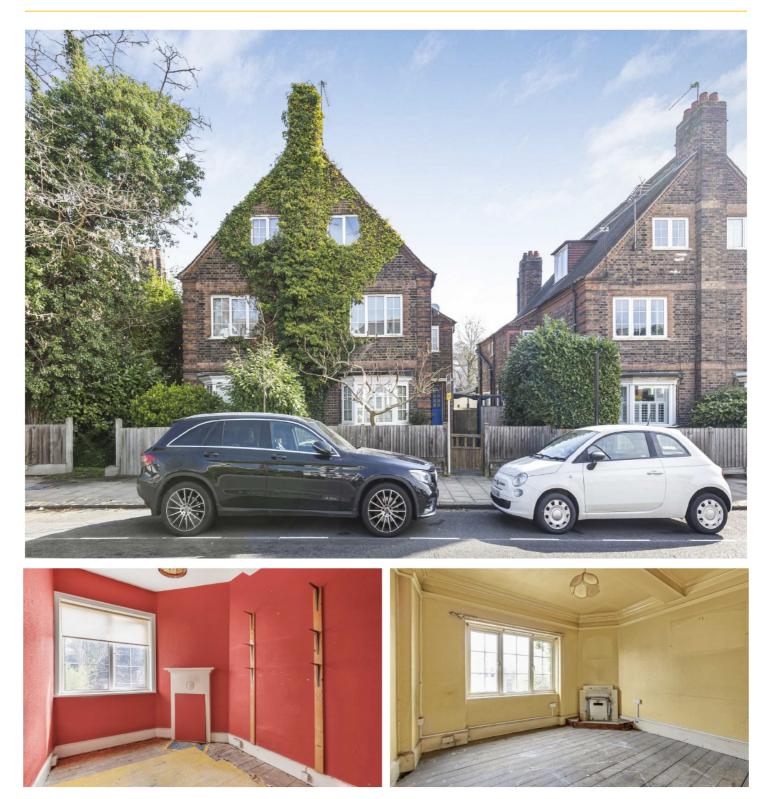

## VALLEY ROAD, SW16

- First floor maisonette
- Three Bedrooms
- Scope to Improve
- Close to Amenities
- Good Access to Transport Links
- Energy Rating:

£449,950

Total area (approx.): 68.4 sq. m (736 sq. ft)