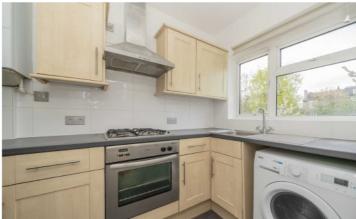

## GRACEFIELD GARDENS, SW16

£455,000

- First floor maisonette
- Three bedrooms
- Central location

- Large loft space
- Close to amenities & transport
- Energy rating: E

Total area (approx.): 77.0 sq. m (828.8 sq. ft)