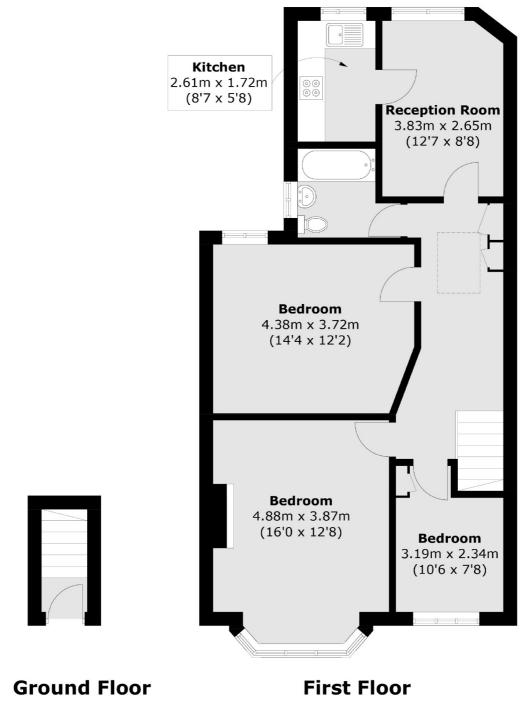

## GRACEFIELD GARDENS, SW16

£455,000

- First floor maisonette
- Three bedrooms
- Central location

- Large loft space
- Close to amenities & transport
- Energy rating: E

Total area (approx.): 77.0 sq. m (828.8 sq. ft)