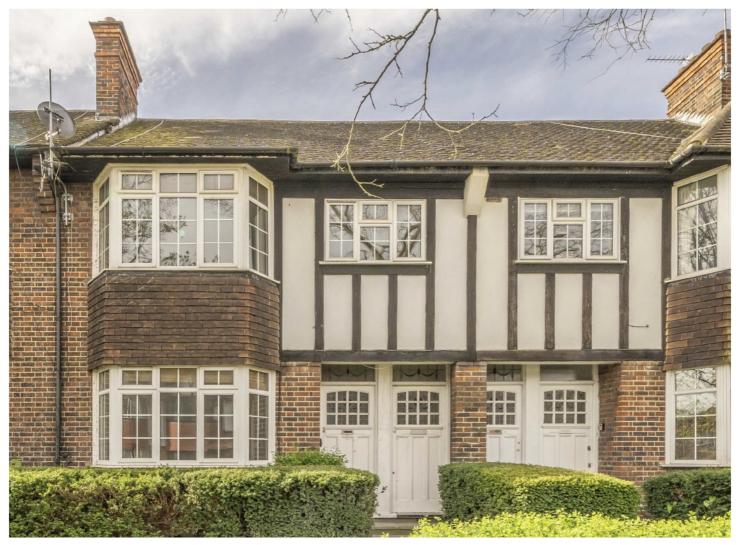

## GRACEFIELD GARDENS, SW16

£455,000

- First floor maisonette
- Three bedrooms
- Central location

- Large loft space
- Close to amenities & transport
- Energy rating: E

Total area (approx.): 77.0 sq. m (828.8 sq. ft)