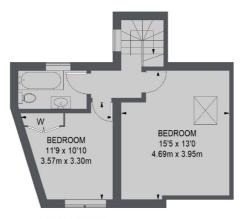

Located in Wandsworth Borough, the property is very well located for both Streatham Common and Streatham train stations as well as many local shops, bars and restaurants.

FIRST FLOOR

TOTAL APPROX. FLOOR AREA 1100 SQ. FT. ( 102.18 SQ. M.)