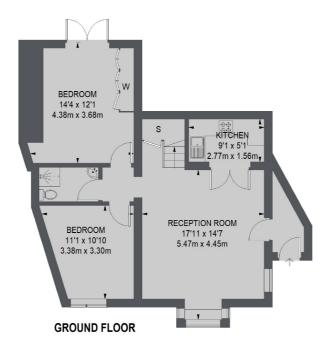

Located in Wandsworth Borough, the property is very well located for both Streatham Common and Streatham train stations as well as many local shops, bars and restaurants.

FIRST FLOOR

TOTAL APPROX. FLOOR AREA 1100 SQ. FT. ( 102.18 SQ. M.)