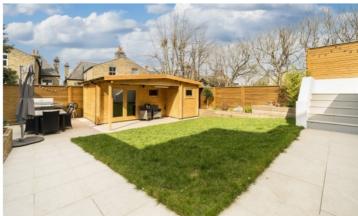

## DEERHURST ROAD, SW16

£1,575,000

- Fully extended family home
- Fully detached
- Six bedrooms

- Three bathrooms
- West facing garden
- Energy rating: C

7

Total area (approx.): 205.1 sq. m (2,207.7 sq. ft) Outbuilding: 18.6 sq. m (200.2 sq. ft)