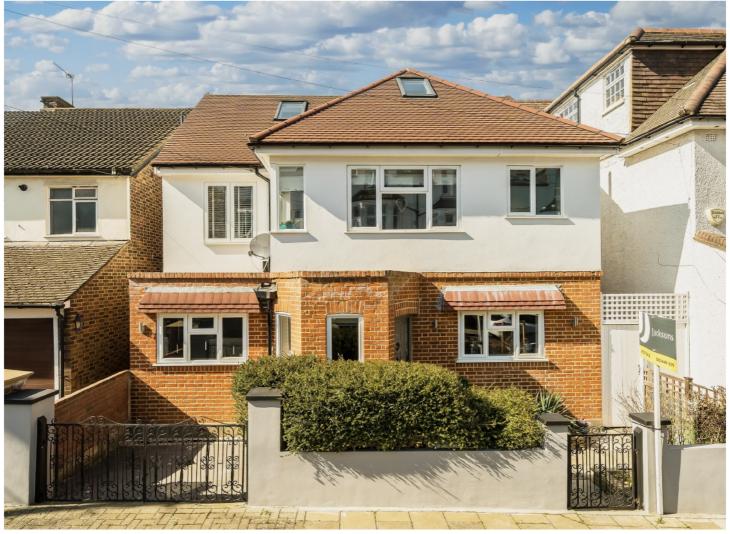

## DEERHURST ROAD, SW16

£1,575,000

- Fully extended family home
- Fully detached
- Six bedrooms

- Three bathrooms
- West facing garden
- Energy rating: C

7

## ABOUT THE HOME

A substantial detached six bedroom family home nearby Streatham Common. The property has been extended and modernised from top to bottom creating a contemporary space ideal for modern day living.