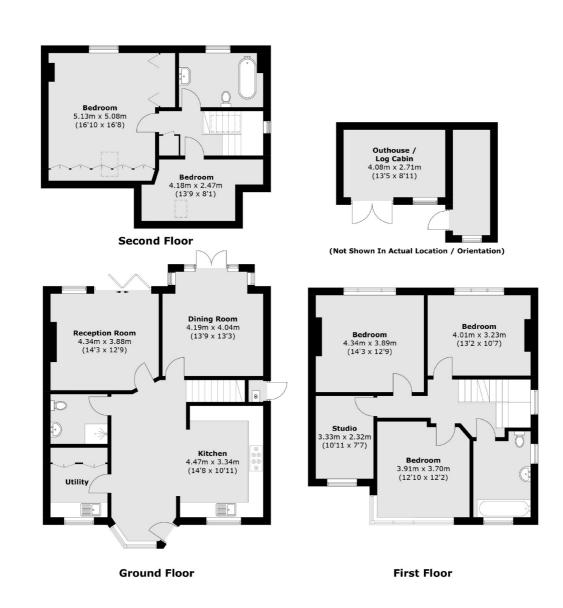

Total area (approx.): 205.1 sq. m (2,207.7 sq. ft) Outbuilding: 18.6 sq. m (200.2 sq. ft)