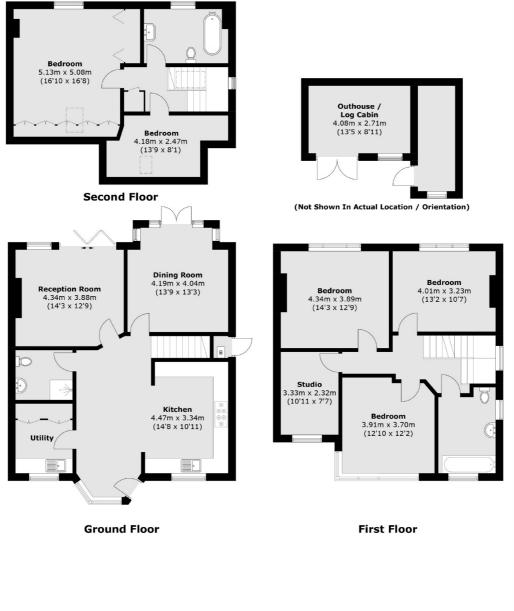

Jacksons

Total area (approx.): 205.1 sq. m (2,207.7 sq. ft) Outbuilding: 18.6 sq. m (200.2 sq. ft)