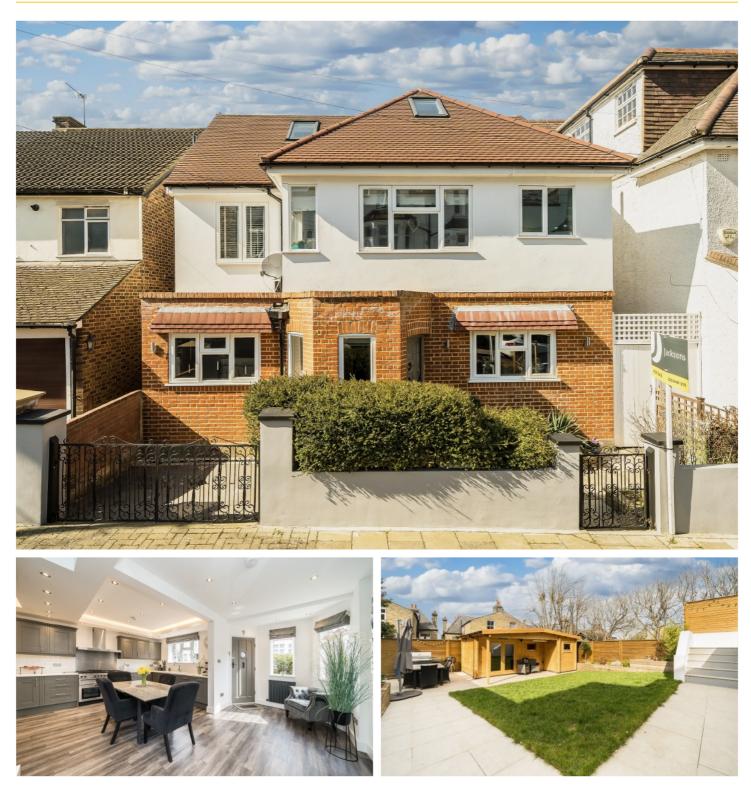

## DEERHURST ROAD, SW16

- Fully extended family home
- Fully detached
- Six bedrooms

- Three bathrooms
- West facing garden
- Energy rating: C

£1,650,000

## ABOUT THE HOME

A substantial detached six bedroom family home nearby Streatham Common. The property has been extended and modernised from top to bottom creating a contemporary space ideal for modern day living.

Deerhurst Road is a very popular residential road predominantly made up of family homes located within close proximity to a number of outstanding schools, local amenities and transport links, including Streatham Rail, Streatham Common and Streatham Hill stations, with West Norwood rail station being just marginally further. Residents have easy access to Streatham Common and The Rookery in addition to a number of independent cafes, bars and restaurants. Deerhurst Road also offers eye opening panoramic views of the city.