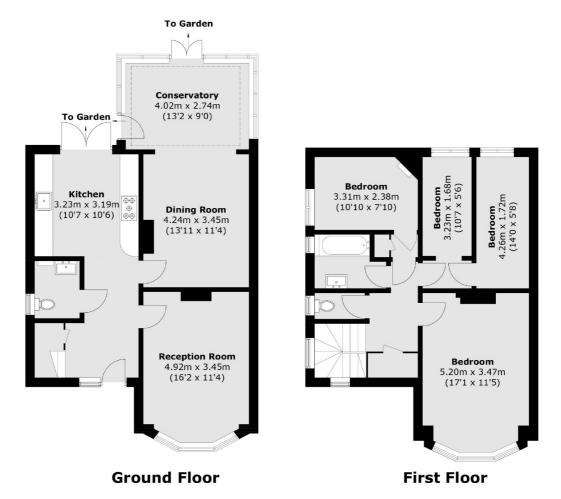

D, SE27

- Four double bedrooms
- Corner plot
- Large front and rear garden
- Potential to extend
- Huge Driveway
- Energy rating: D

£850,000





## ABOUT THE HOME

A wonderful four bedroom family home located in West Norwood. The property has a large front garden as well as rear benefitting being a corner plot with potential to extend further.

Bewlys Road offers an ideal location, providing easy access to the numerous amenities of West Norwood High Street. There are a number of commuting options including links to London Victoria and London Bridge. The property is also conveniently close to the shops, bars, and restaurants of the high street and the open spaces of Streatham Common and Norwood Park. Additionally, Dunraven and Hitherfield are just a short walk from Bewlys Road.











Total area (approx.): 128.0 sq. m (1,377.7 sq. ft)

## JACKSONS STREATHAM

1-3 De Montfort Parade, Streatham High Road, Sales: 020 8487 3179 Lettings: 020 8487 3180

Energy Rating: D We aim to make our particulars both accurate and reliable. However they are not guaranteed, nor do they form part of an offer or contract. If you require clarification on any points then please contact us, especially if you're traveling some distance to view. Please note that appliances and heating systems have not been tested and therefore no warranties can be given as to their good working order.