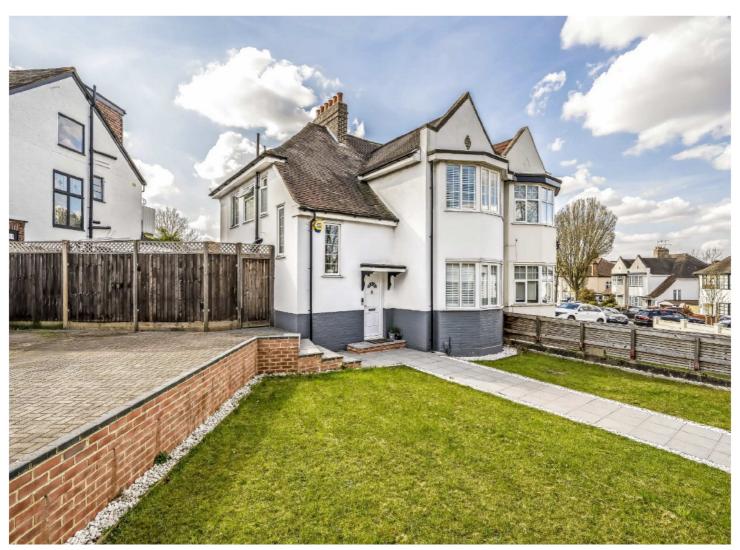

## BEWLYS ROAD, SE27

- Four double bedrooms
- Corner plot
- Large front and rear garden
- Potential to extend
- Huge Driveway
- Energy rating: D

£850,000

## ABOUT THE HOME

A wonderful four bedroom family home located in West Norwood. The property has a large front garden as well as rear benefitting being a corner plot with potential to extend further.

Bewlys Road offers an ideal location, providing easy access to the numerous amenities of West Norwood High Street. There are a number of commuting options including links to London Victoria and London Bridge. The property is also conveniently close to the shops, bars, and restaurants of the high street and the open spaces of Streatham Common and Norwood Park. Additionally, Dunraven and Hitherfield are just a short walk from Bewlys Road.