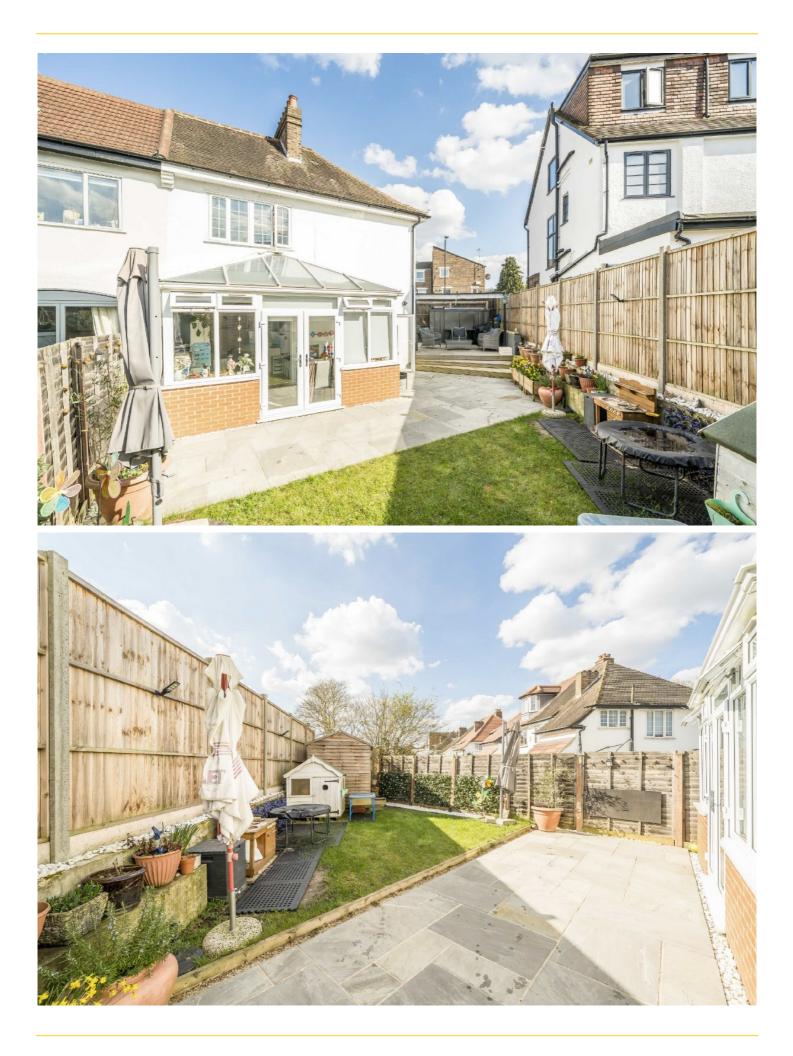

## BEWLYS ROAD, SE27

- Four double bedrooms
- Corner plot
- Large front and rear garden
- Potential to extend
- Huge Driveway
- Energy rating: D

£850,000

## ABOUT THE HOME

A wonderful four bedroom family home located in West Norwood. The property has a large front garden as well as rear benefitting being a corner plot with potential to extend further.

Bewlys Road offers an ideal location, providing easy access to the numerous amenities of West Norwood High Street. There are a number of commuting options including links to London Victoria and London Bridge. The property is also conveniently close to the shops, bars, and restaurants of the high street and the open spaces of Streatham Common and Norwood Park. Additionally, Dunraven and Hitherfield are just a short walk from Bewlys Road.