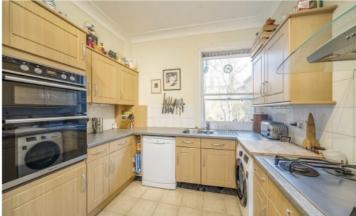

## BARCOMBE AVENUE, SW2

£495,000

- Split-level period flat
- Good condition
- Two bedrooms

- Great transport links
- Chain free
- Energy rating: D

**First Floor** 

**Second Floor** 

Total area (approx.): 63.8 sq. m (686.7 sq. ft) (Excluding Eaves)