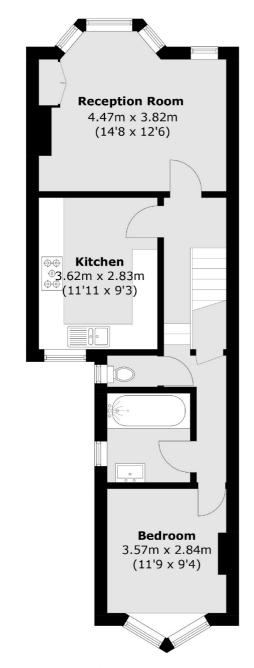

## BARCOMBE AVENUE, SW2

£495,000

- Split-level period flat
- Good condition
- Two bedrooms

- Great transport links
- Chain free
- Energy rating: D

**First Floor** 

**Second Floor** 

Total area (approx.): 63.8 sq. m (686.7 sq. ft) (Excluding Eaves)