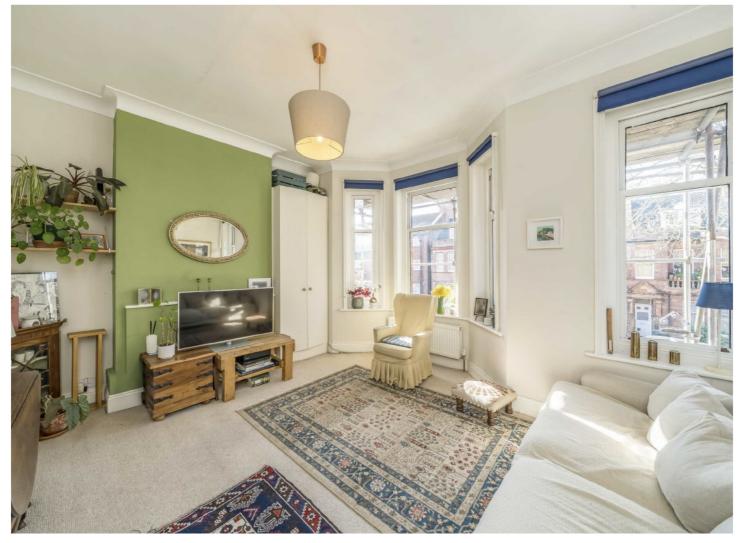

## BARCOMBE AVENUE, SW2

£495,000

- Split-level period flat
- Good condition
- Two bedrooms

- Great transport links
- Chain free
- Energy rating: D

**First Floor** 

**Second Floor** 

Total area (approx.): 63.8 sq. m (686.7 sq. ft) (Excluding Eaves)