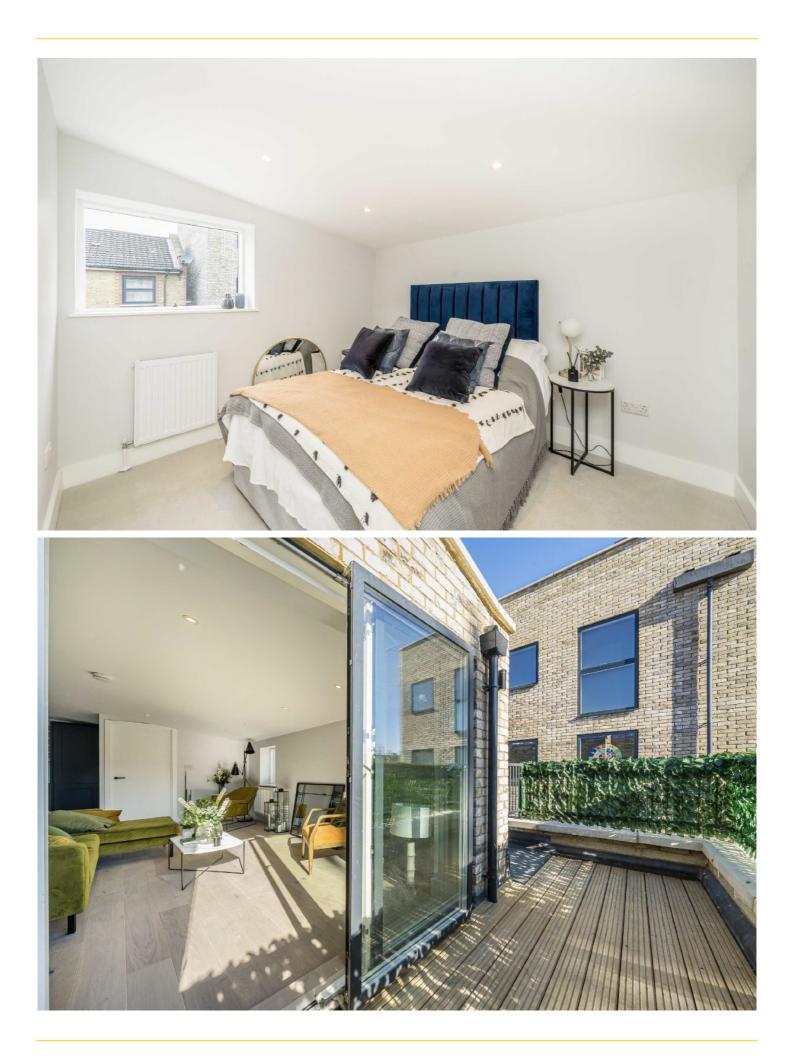

## KNIGHTS HILL, SE27

- Private Gated Mews
- Two Bedrooms
- High Specification Throughout
- Balcony/Terrace
- Air Source Heat Pump
- Maisonette

## ABOUT THE HOME

A newly built two-bedroom maisonette apartment situated within a gated mews. There is a high specification throughout, with energy efficiency in mind including an air source heat pump. There is plenty of outside space with a good sized balcony.

**Ground Floor** 

**First Floor** 

Total internal area (approx.): 75.6 sq. m (813.7 sq. ft) Terrace area (approx.): 4.5 sq. m (48.4 sq. ft)