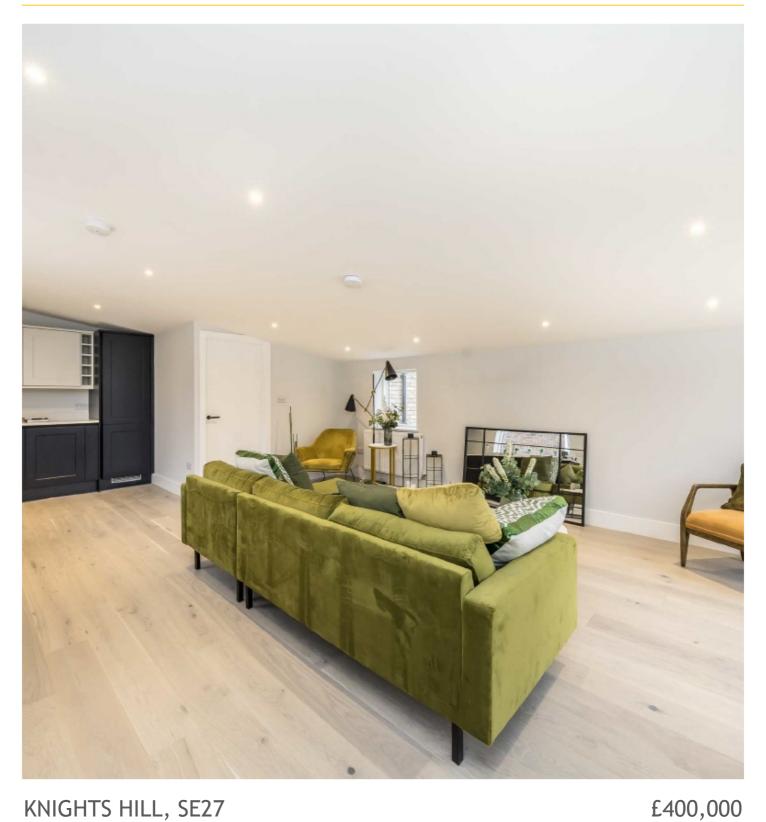

## KNIGHTS HILL, SE27

- Private Gated Mews
- Two Bedrooms
- High Specification Throughout
- Balcony/Terrace
- Air Source Heat Pump
- Maisonette

## ABOUT THE HOME

A newly built two-bedroom maisonette apartment situated within a gated mews. There is a high specification throughout, with energy efficiency in mind including an air source heat pump. There is plenty of outside space with a good sized balcony.