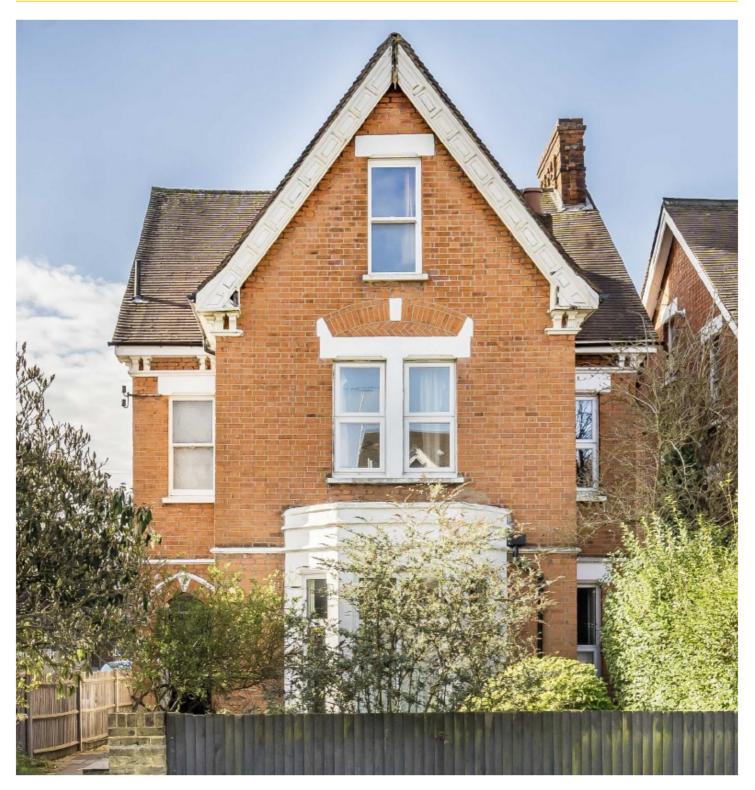

## GLENELDON ROAD, SW16

- Ground floor period conversion
- Excellent condition
- Two double bedrooms
- Spacious throughout
- Private garden
- Energy rating: D

£675,000

## ABOUT THE HOME

A well-presented two bedroom period conversion with a large kitchen & living area alongside a private garden. The property offers fantastic space, modern living and is situated on a popular road.