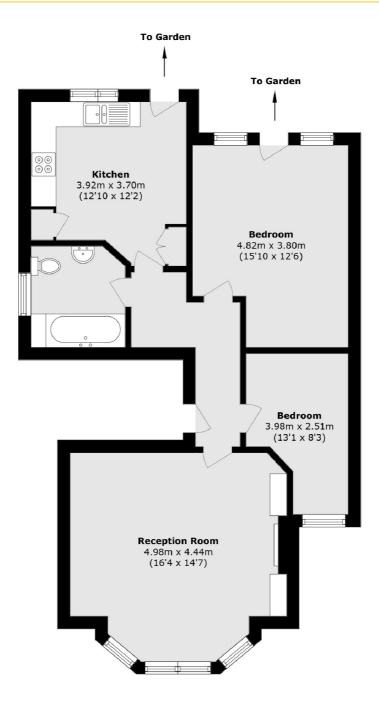

## LOCAL PROPERTY EXPERTS





## GLENELDON ROAD, SW16

- Ground floor period conversion
- Excellent condition
- Two double bedrooms
- Spacious throughout
- Private garden
- Energy rating: D



£675,000



## ABOUT THE HOME

A well-presented two bedroom period conversion with a large kitchen & living area alongside a private garden. The property offers fantastic space, modern living and is situated on a popular road.

Gleneldon is well located for all the amenities of the area including many bars, independent coffee shops, restaurants, several large supermarkets, leisure centre and health clubs. Streatham Common itself and multiple transport links including three train stations and numerous bus routes leading into London are close at hand.











Total area (approx.): 74.5 sq. m (801.9 sq. ft)

## JACKSONS STREATHAM

1-3 De Montfort Parade, Streatham High Road, Sales: 020 8487 3179 Lettings: 020 8487 3180

Energy Rating: D We aim to make our particulars both accurate and reliable. However they are not guaranteed; nor do they form part of an offer or contract. If you require clarification on any points then please contact us, especially if you're traveling some distance to view. Please note that appliances and heating systems have not been tested and therefore no warranties can be given as to their good working order.