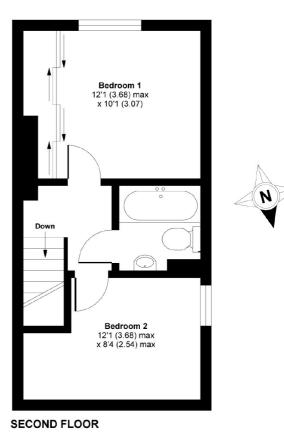

Tierney Road is located within easy reach of Streatham Hill Station and Brixton.

APPROX. GROSS INTERNAL FLOOR AREA 600 SQ FT 55.7 SQ METRES

Tierney Road, London, SW2

Copyright nichecom.co.uk 2013 Produced for Jacksons the Independent Estate Agents REF : 421483