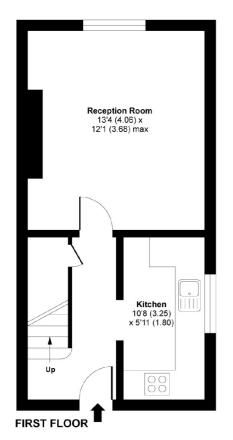

Tierney Road is located within easy reach of Streatham Hill Station and Brixton.

APPROX. GROSS INTERNAL FLOOR AREA 600 SQ FT 55.7 SQ METRES

Tierney Road, London, SW2

Copyright nichecom.co.uk 2013 Produced for Jacksons the Independent Estate Agents REF : 421483