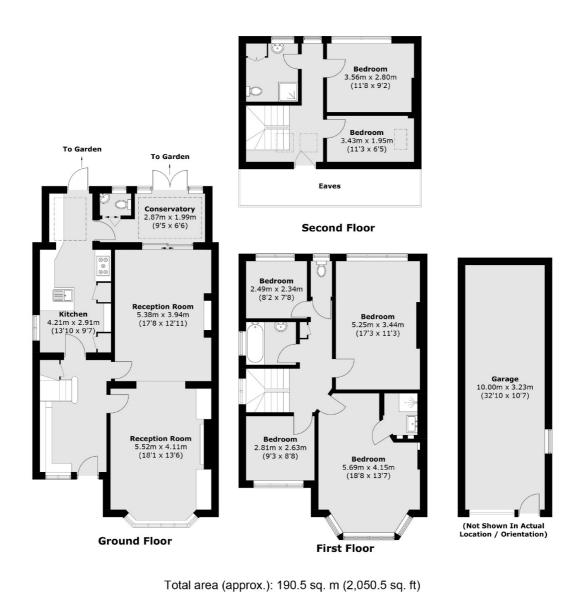

## PENDENNIS ROAD, SW16

£1,150,000

- Six bedrooms
- Three bathrooms
- Extended & modernised
- Off street parking
- Outstanding schools nearby
- Energy rating: E

## Garage: 32.6 sq. m (350.9 sq. ft) (Excluding Eaves)