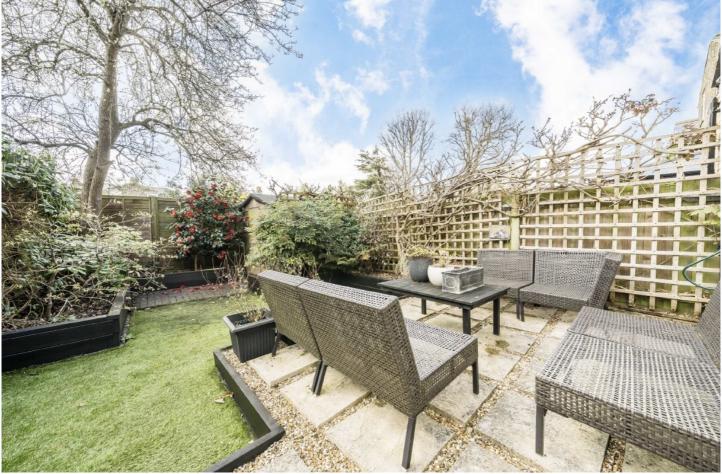

## BUCKLEIGH ROAD, SW16

£550,000

- Victorian conversion flat
- Two double bedrooms
- Private garden

- Newly refurbished
- Close to transport
- Energy rating: D

## ABOUT THE HOME

A wonderfully refurbished Victorian ground floor garden flat, which boasts two double bedrooms and a large private garden.

Located moments away from Streatham Common and Streatham station, this property is ideally positioned for commuters, offering quick services to the City via Southern Rail & City Thameslink lines. There are several independent pubs, cafés, restaurants and a number of outstanding schools within striking distance, as well as gyms, a leisure centre and supermarkets, including an M&S food hall.