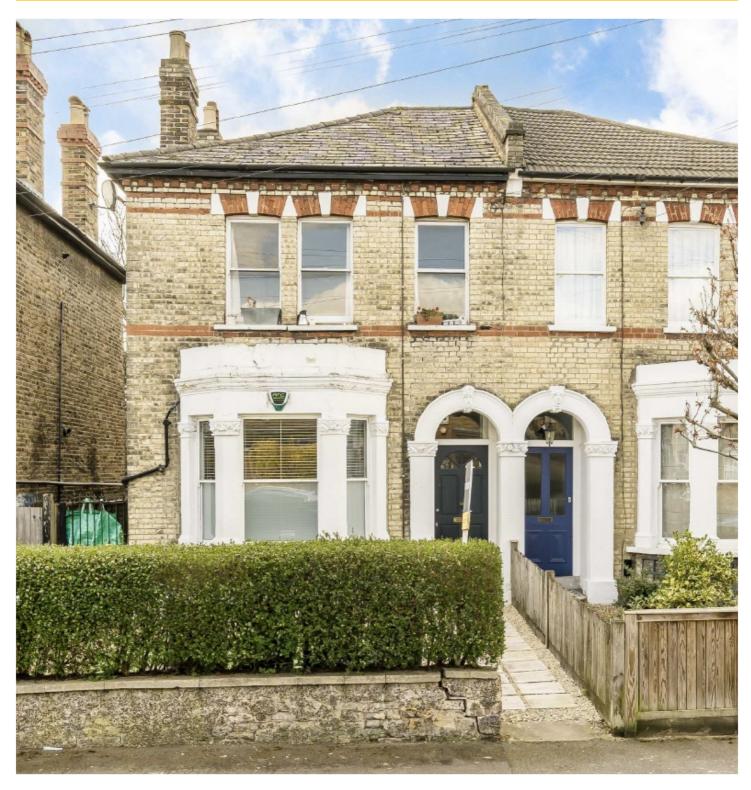

## BUCKLEIGH ROAD, SW16

£550,000

- Victorian conversion flat
- Two double bedrooms
- Private garden

- Newly refurbished
- Close to transport
- Energy rating: D

## ABOUT THE HOME

A wonderfully refurbished Victorian ground floor garden flat, which boasts two double bedrooms and a large private garden.

Located moments away from Streatham Common and Streatham station, this property is ideally positioned for commuters, offering quick services to the City via Southern Rail & City Thameslink lines. There are several independent pubs, cafés, restaurants and a number of outstanding schools within striking distance, as well as gyms, a leisure centre and supermarkets, including an M&S food hall.