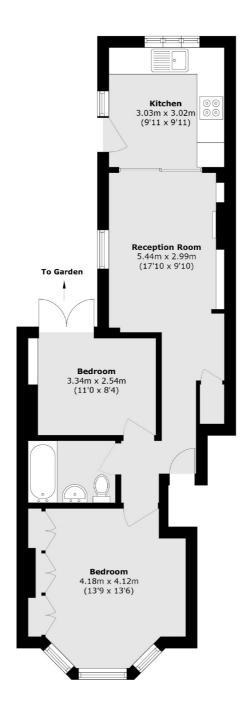

## BUCKLEIGH ROAD, SW16

£550,000

- Victorian conversion flat
- Two double bedrooms
- Private garden

- Newly refurbished
- Close to transport
- Energy rating: D









## ABOUT THE HOME

A wonderfully refurbished Victorian ground floor garden flat, which boasts two double bedrooms and a large private garden.

Located moments away from Streatham Common and Streatham station, this property is ideally positioned for commuters, offering quick services to the City via Southern Rail & City Thameslink lines. There are several independent pubs, cafés, restaurants and a number of outstanding schools within striking distance, as well as gyms, a leisure centre and supermarkets, including an M&S food hall.













Total area (approx.): 58.4 sq. m (628.6 sq. ft)

## **JACKSONS STREATHAM**

1-3 De Montfort Parade, Streatham High Road, Sales: 020 8487 3179 Lettings: 020 8487 3180

Energy Rating: D We aim to make our particulars both accurate and reliable. However they are not guaranteed; nor do they form part of an offer or contract. If you require clarification on any points then please contact us, especially if you're traveling some distance to view. Please note that appliances and heating systems have not been tested and therefore no warranties can be given as to their good working order.