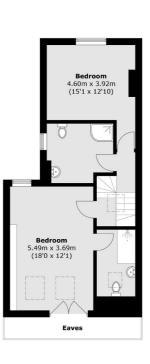

## **Basement**

**Ground Floor** 

First Floor

Second Floor

Total area (approx.): 211.9 sq. m (2,280.8 sq. ft) (Excluding Eaves)