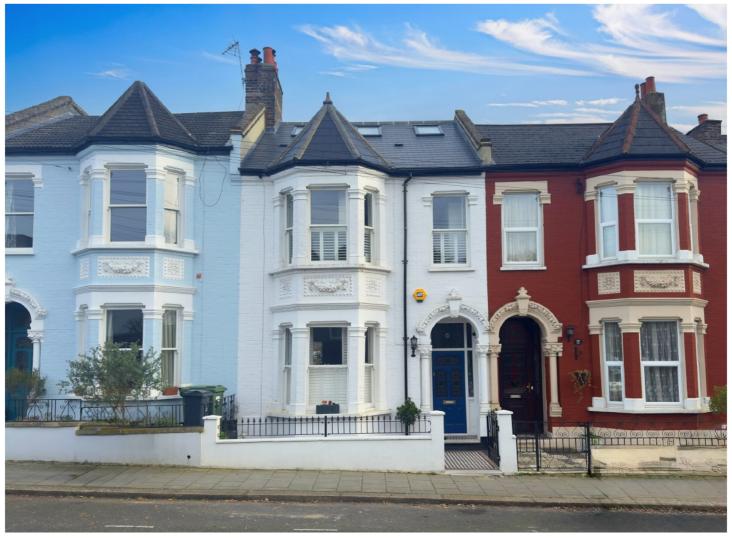

## MOUNT EPHRAIM LANE, SW16

£1,450,000

- Victorian family home
- South facing garden
- Five bedrooms

- Close To Tooting Bec Common
- Excellent condition
- Energy rating: D

## ABOUT THE HOME

A five bedroom Victoria terraced house, in excellent condition in the heart of Streatham Hill. The property has retained Victorian features throughout which accentuate this great family home.

Mount Ephraim Lane is a highly desirable tree lined road situated in the heart of Streatham Hill within reach of amenities from both Streatham High Road and Balham as well as being close to Tooting Bec Common. In addition there are a number of outstanding schools within catchment including Henry Cavendish Primary School. Commuters have easy access to numerous transport links including Streatham Hill station with regular trains to London Victoria and numerous bus routes to the City via Brixton.