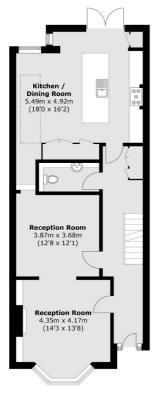

## **Basement**

**Ground Floor** 

First Floor

Second Floor

Total area (approx.): 211.9 sq. m (2,280.8 sq. ft) (Excluding Eaves)