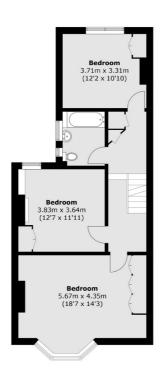

## **Basement**

**Ground Floor** 

First Floor

Second Floor

Total area (approx.): 211.9 sq. m (2,280.8 sq. ft) (Excluding Eaves)