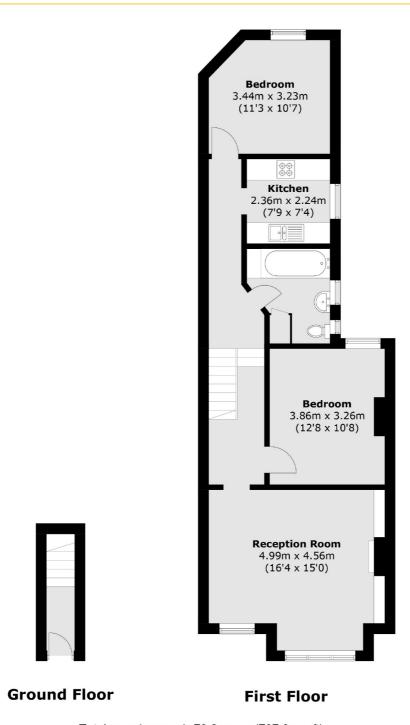

## FERNTHORPE ROAD, SW16

£395,000

- Great Location
- Two bedrooms
- Excellent condition
- Wandsworth Council Tax Band
- Energy rating: C
- Over 750 Sq Ft

Total area (approx.): 73.2 sq. m (787.9 sq. ft)