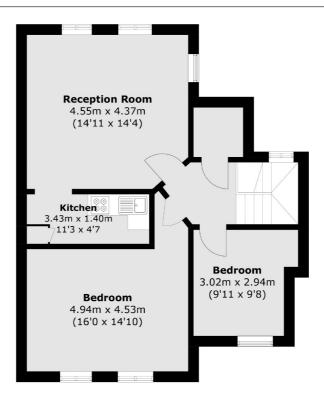

**Second Floor** 

**First Floor** 

Total area (approx.): 70.4 sq. m (757.7 sq. ft)

Jacksons Streatham 1-3 De Montfort Parade Streatham High Road Streatham London SW16 1BU

Energy Rating: We aim to make our particulars both accurate and reliable. However they are not guaranteed; nor do they form part of an offer or contract. If you require clarification on any points then please contact us, especially if you're traveling some distance to view. Please note that appliances and heating systems have not been tested and therefore no warranties can be given as to their good working order.