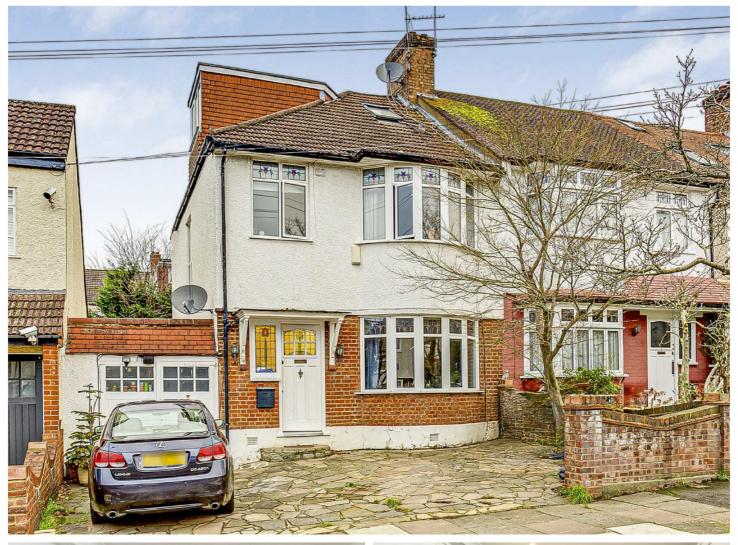

## CEDARVILLE GARDENS, SW16

£750,000

- Off-street parking
- Large garden
- Close to the Rookery
- Semi-detached
- Excellent condition
- Energy rating: D

## ABOUT THE HOME

A semi-Detached, three bedroom 1930's home which has been maintained excellently by the current owners. This house offers great family living accommodation whilst also having potential to extend.