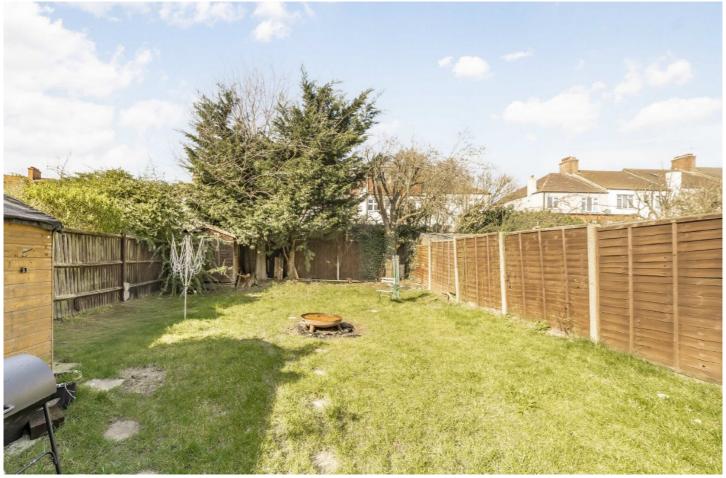

## CEDARVILLE GARDENS, SW16

£750,000

- Off-street parking
- Large garden
- Close to the Rookery
- Semi-detached
- Excellent condition
- Energy rating: D

## ABOUT THE HOME

A semi-Detached, three bedroom 1930's home which has been maintained excellently by the current owners. This house offers great family living accommodation whilst also having potential to extend.

Ideally located for access to Streatham Common, with its woodland, Nature Reserve and Rookery gardens. The property Is within close proximity of Streatham's fantastic transport connections and amenities. Commuters are able to access London Bridge, Blackfriars and Victoria and Kings Cross with frequent services from rail stations Streatham (0.7 Miles) and Streatham Common (0.8 Miles) and Norbury (0.9 Miles). Victoria Line (Brixton) and Nothern Line (Balham or Tooting Bec) services are a short bus journey.