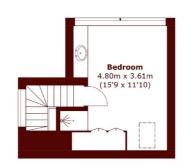

emi-detached
- Excellent condition
- Energy rating: D









## ABOUT THE HOME

A semi-Detached, three bedroom 1930's home which has been maintained excellently by the current owners. This house offers great family living accommodation whilst also having potential to extend.

Ideally located for access to Streatham Common, with its woodland, Nature Reserve and Rookery gardens. The property Is within close proximity of Streatham's fantastic transport connections and amenities. Commuters are able to access London Bridge, Blackfriars and Victoria and Kings Cross with frequent services from rail stations Streatham (0.7 Miles) and Streatham Common (0.8 Miles) and Norbury (0.9 Miles). Victoria Line (Brixton) and Nothern Line (Balham or Tooting Bec) services are a short bus journey.















Total area (approx.): 150.8 sq. m ( 1,623.2 sq. ft)

## JACKSONS STREATHAM

1-3 De Montfort Parade, Streatham High Road, Sales: 020 8487 3179 Lettings: 020 8487 3180

Energy Rating: D We aim to make our particulars both accurate and reliable. However they are not guaranteed; nor do they form part of an offer or contract. If you require clarification on any points then please contact us, especially if you're traveling some distance to view. Please note that appliances and heating systems have not been tested and therefore no warranties can be given as to their good working order.