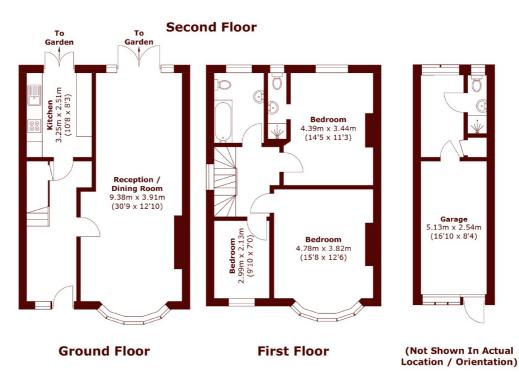

i-detached
- Excellent condition
- Energy rating: D









## ABOUT THE HOME

A semi-Detached, three bedroom 1930's home which has been maintained excellently by the current owners. This house offers great family living accommodation whilst also having potential to extend.

Ideally located for access to Streatham Common, with its woodland, Nature Reserve and Rookery gardens. The property Is within close proximity of Streatham's fantastic transport connections and amenities. Commuters are able to access London Bridge, Blackfriars and Victoria and Kings Cross with frequent services from rail stations Streatham (0.7 Miles) and Streatham Common (0.8 Miles) and Norbury (0.9 Miles). Victoria Line (Brixton) and Nothern Line (Balham or Tooting Bec) services are a short bus journey.















Total area (approx.): 150.8 sq. m ( 1,623.2 sq. ft)

## JACKSONS STREATHAM

1-3 De Montfort Parade, Streatham High Road, Sales: 020 8487 3179 Lettings: 020 8487 3180

Energy Rating: D We aim to make our particulars both accurate and reliable. However they are not guaranteed; nor do they form part of an offer or contract. If you require clarification on any points then please contact us, especially if you're traveling some distance to view. Please note that appliances and heating systems have not been tested and therefore no warranties can be given as to their good working order.