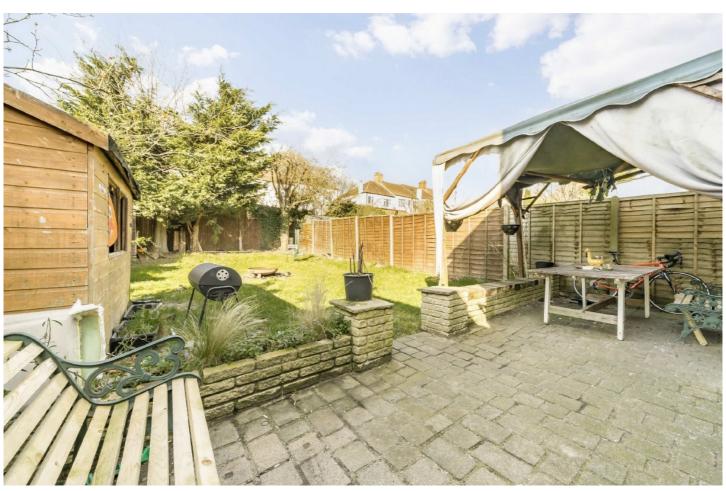

## CEDARVILLE GARDENS, SW16

£750,000

- Off-street parking
- Large garden
- Close to the Rookery
- Semi-detached
- Excellent condition
- Energy rating: D