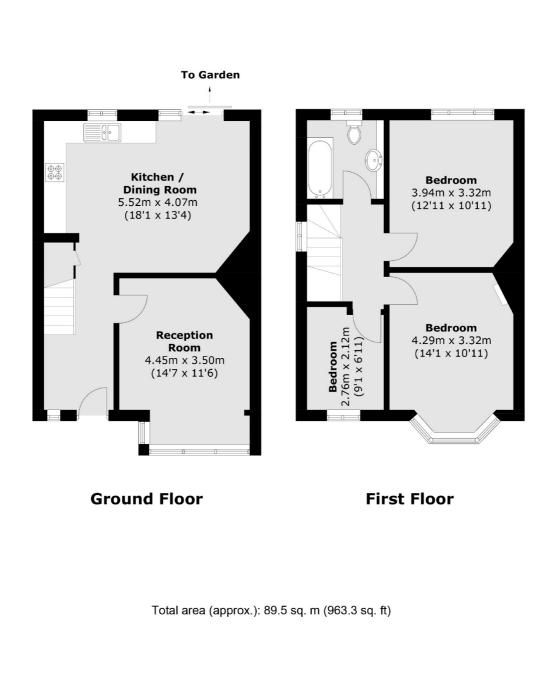

## LOCAL PROPERTY EXPERTS

- Off-street parking
- Three bedrooms
- Excellent condition
- Quiet popular road
- Open kitchen/diner
- Energy rating: D

## ABOUT THE HOME

A 1930s, three bedroom family home with the potential to further extend. The property offers a good sized garden and close proximity to Dunraven Sixth Form School and Sunny Hill Primary School.