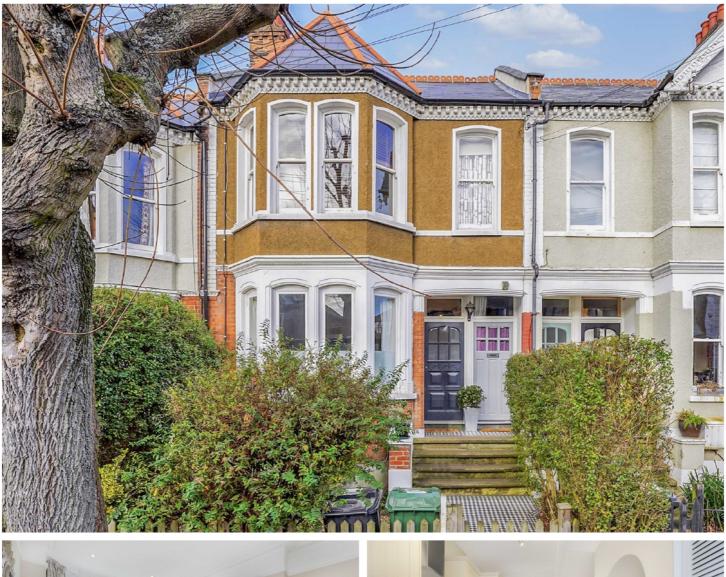

## HARBOROUGH ROAD, SW16

- Ground Floor Maisonette
- Excellent Condition
- Two Double Bedrooms
- Spacious Throughout
- Private Garden
- Energy rating : C

£625,000

## ABOUT THE HOME

A well-presented two bedroom ground floor Victorian maisonette with a large kitchen & dining room and a private garden. The property offers fantastic space, modern living and is situated on a popular road.

Harborough Road is a quiet tree lined road situated within easy reach of both Streatham Hill and Streatham train stations, as well as the wide variety of shops, bars and restaurants along The High Road.