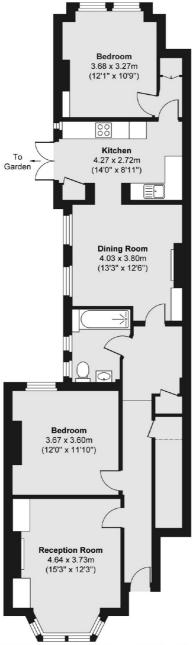

## HARBOROUGH ROAD, SW16

- Ground Floor Maisonette
- Excellent Condition
- Two Double Bedrooms
- Spacious Throughout
- Private Garden
- Energy rating : C



£625,000



## ABOUT THE HOME

A well-presented two bedroom ground floor Victorian maisonette with a large kitchen & dining room and a private garden. The property offers fantastic space, modern living and is situated on a popular road.

Harborough Road is a quiet tree lined road situated within easy reach of both Streatham Hill and Streatham train stations, as well as the wide variety of shops, bars and restaurants along The High Road.











Ground Floor

Total area (approx.) 92.59 sq. m (997 sq. ft)

## **JACKSONS STREATHAM**

1-3 De Montfort Parade, Streatham High Road, Sales: 020 8487 3179 Lettings: 020 8487 3180

Energy Rating: C We aim to make our particulars both accurate and reliable. However they are not guaranteed; nor do they form part of an offer or contract. If you require clarification on any points then please contact us, especially if you're traveling some distance to view. Please note that appliances and heating systems have not been tested and therefore no warranties can be given as to their good working order.