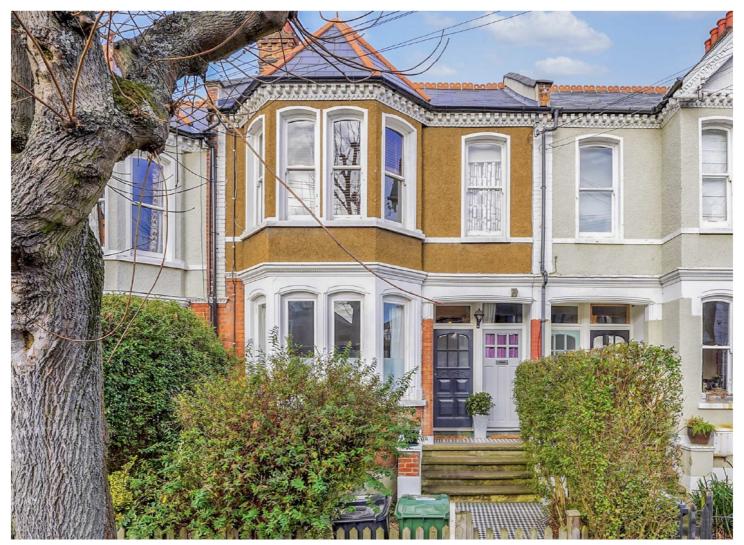

## HARBOROUGH ROAD, SW16

£650,000

- Ground Floor Maisonette
- **Excellent Condition**
- Two Double Bedrooms
- Spacious Throughout
- Private Garden
- Energy rating: C

## ABOUT THE HOME

A well-presented two bedroom ground floor Victorian maisonette with a large kitchen & dining room and a private garden. The property offers fantastic space, modern living and is situated on a popular road.

Harborough Road is a quiet tree lined road situated within easy reach of both Streatham Hill and Streatham train stations, as well as the wide variety of shops, bars and restaurants along The High Road.