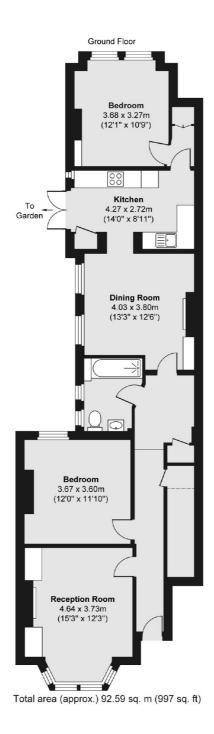

## HARBOROUGH ROAD, SW16

£650,000

- Ground Floor Maisonette
- **Excellent Condition**
- Two Double Bedrooms
- Spacious Throughout
- Private Garden
- Energy rating: C

## ABOUT THE HOME

A well-presented two bedroom ground floor Victorian maisonette with a large kitchen & dining room and a private garden. The property offers fantastic space, modern living and is situated on a popular road.