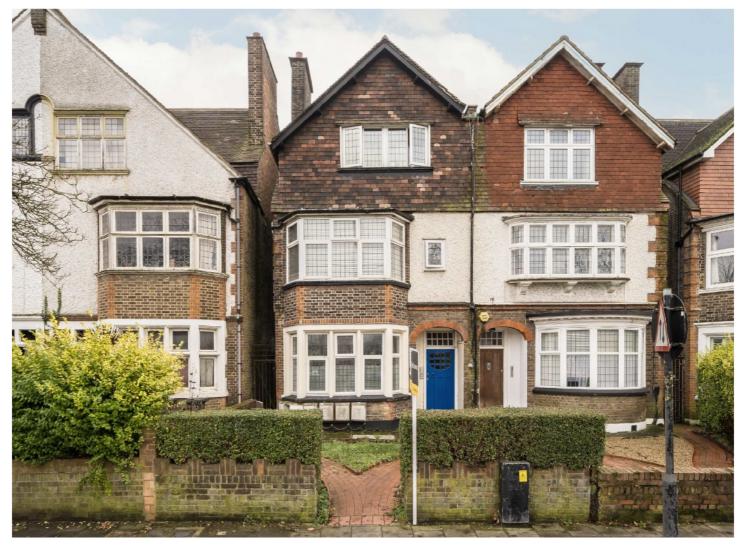

DREWSTEAD ROAD, SW16

£250,000

- Great condition
- One bedroom
- First floor

- Chain Free
- Central location
- Energy rating: C

Total area (approx.): 28.3 sq. m (304.6 sq. ft)