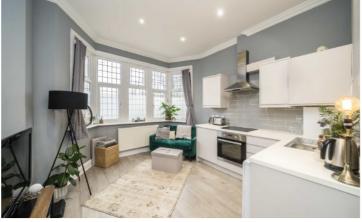

DREWSTEAD ROAD, SW16

£250,000

- Great condition
- One bedroom
- First floor

- Chain Free
- Central location
- Energy rating: C

Total area (approx.): 28.3 sq. m (304.6 sq. ft)