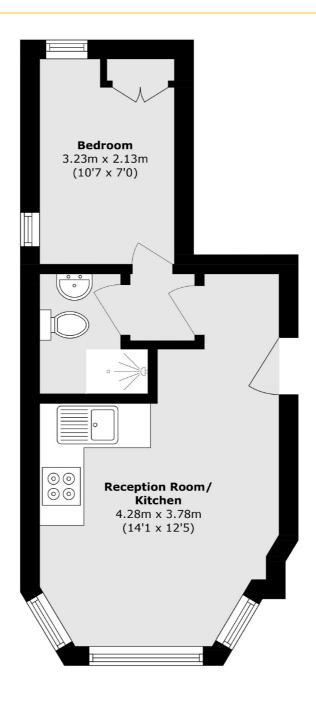

DREWSTEAD ROAD, SW16

£250,000

- Great condition
- One bedroom
- First floor

- Chain Free
- Central location
- Energy rating: C

Total area (approx.): 28.3 sq. m (304.6 sq. ft)