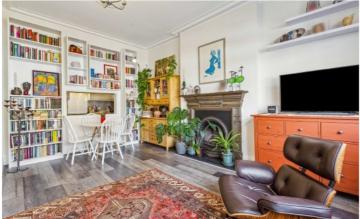

## BABINGTON ROAD, SW16

£475,000

- Private south facing garden
- Two double bedrooms
- Share of freehold
- Excellent condition
- Nearby Tooting Bec Common
- Energy rating: D

## ABOUT THE HOME

A split level, first floor period maisonette in excellent condition situated on a residential road in between Tooting Bec Common and Streatham Station.

Babington Road is within close proximity of the major transport connections of Streatham main station and Streatham Common Station providing swift routes to London Bridge and Victoria respectively. Residents have easy access to an array of amenities including a number of independent cafés, restaurants, bars and pubs. Tooting Bec is also nearby.