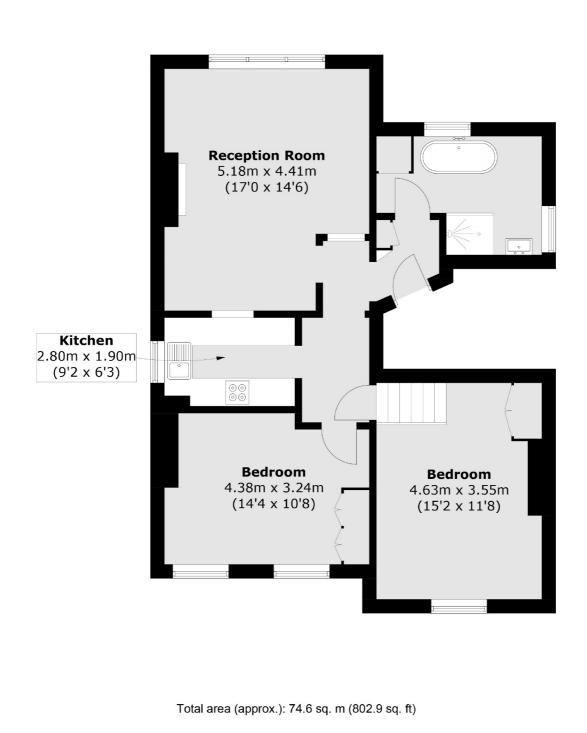

## BABINGTON ROAD, SW16

£475,000

- Private south facing garden
- Two double bedrooms
- Share of freehold
- Excellent condition
- Nearby Tooting Bec Common
- Energy rating: D

## ABOUT THE HOME

A split level, first floor period maisonette in excellent condition situated on a residential road in between Tooting Bec Common and Streatham Station.

Babington Road is within close proximity of the major transport connections of Streatham main station and Streatham Common Station providing swift routes to London Bridge and Victoria respectively. Residents have easy access to an array of amenities including a number of independent cafés, restaurants, bars and pubs. Tooting Bec is also nearby.