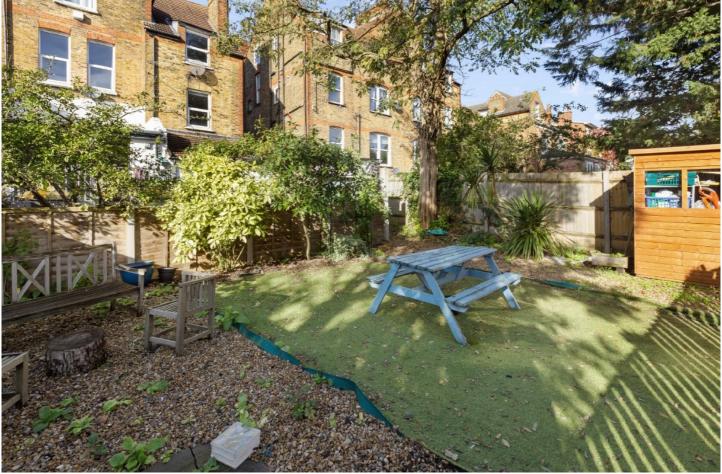

## BABINGTON ROAD, SW16

£475,000

- Private south facing garden
- Two double bedrooms
- Share of freehold
- Excellent condition
- Nearby Tooting Bec Common
- Energy rating: D