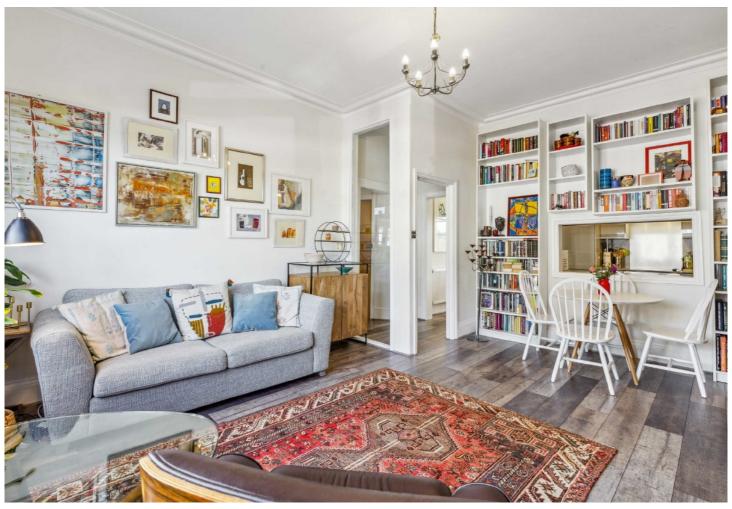

## BABINGTON ROAD, SW16

£475,000

- Private south facing garden
- Two double bedrooms
- Share of freehold
- Excellent condition
- Nearby Tooting Bec Common
- Energy rating: D

## ABOUT THE HOME

A split level, first floor period maisonette in excellent condition situated on a residential road in between Tooting Bec Common and Streatham Station.

Babington Road is within close proximity of the major transport connections of Streatham main station and Streatham Common Station providing swift routes to London Bridge and Victoria respectively. Residents have easy access to an array of amenities including a number of independent cafés, restaurants, bars and pubs. Tooting Bec is also nearby.