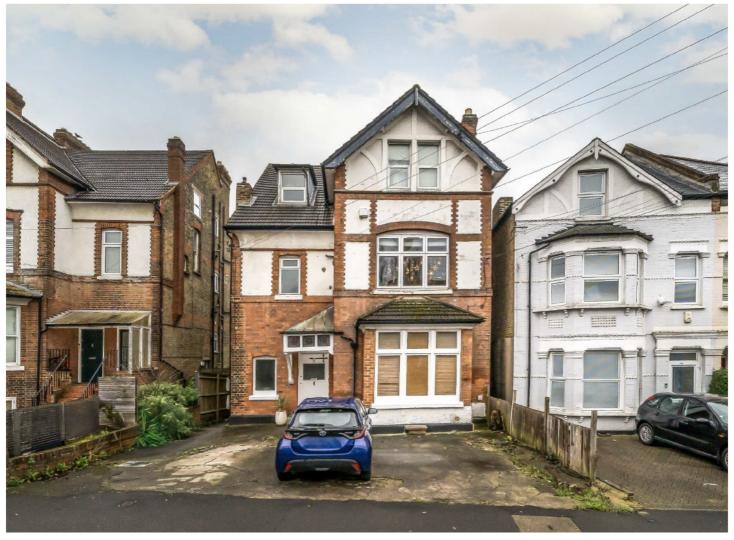

## BABINGTON ROAD, SW16

£475,000

- Private south facing garden
- Two double bedrooms
- Share of freehold
- Excellent condition
- Nearby Tooting Bec Common
- Energy rating: D

## ABOUT THE HOME

A split level, first floor period maisonette in excellent condition situated on a residential road in between Tooting Bec Common and Streatham Station.

Babington Road is within close proximity of the major transport connections of Streatham main station and Streatham Common Station providing swift routes to London Bridge and Victoria respectively. Residents have easy access to an array of amenities including a number of independent cafés, restaurants, bars and pubs. Tooting Bec is also nearby.