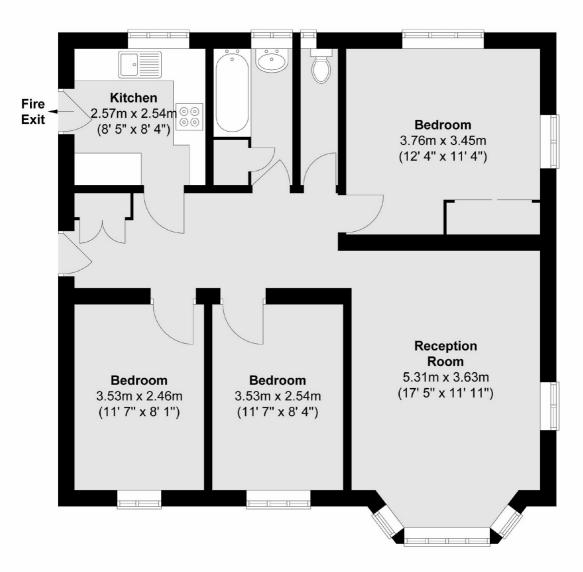

## **Third Floor**

Total area (approx.): 76.2 sq. m (820 sq. ft)

Jacksons Streatham 1-3 De Montfort Parade Streatham High Road Streatham London SW16 1BU

Energy Rating: We aim to make our particulars both accurate and reliable. However they are not guaranteed; nor do they form part of an offer or contract. If you require clarification on any points then please contact us, especially if you're traveling some distance to view. Please note that appliances and heating systems have not been tested and therefore no warranties can be given as to their good working order.