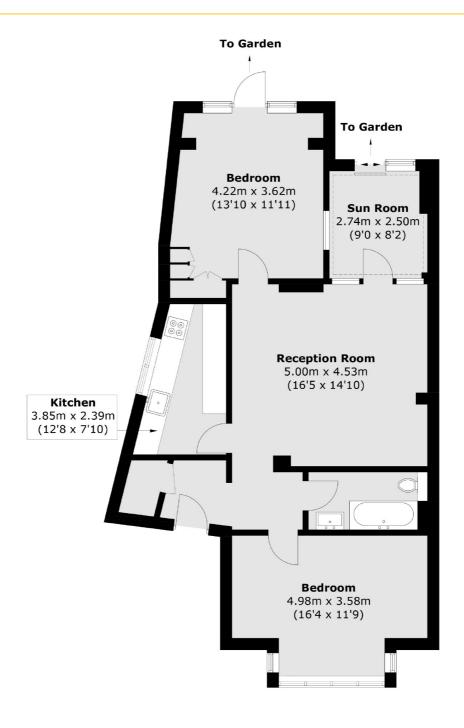

## HILLDOWN ROAD, SW16

£525,000

- Two double bedrooms
- Semi-Detatched Flat
- Large private garden
- Share of freehold
- Recently Decorated
- Energy rating: D

## ABOUT THE HOME

A well presented, two double bed, ground floor garden flat located on a quiet residential road off of Streatham Common.

Situated on a sought after residential road in the heart of Streatham Common, this property is ideally located within close proximity to the social hub of Streatham High Road. These include; numerous bars, independent coffee shops, restaurants, several large supermarkets, and leisure centre. Commuters are able to access London Bridge, Blackfriars and Victoria with swift services from the two local railway stations and regular bus routes to Brixton tube station.

Total area (approx.): 85.3 sq. m (918.2 sq. ft)