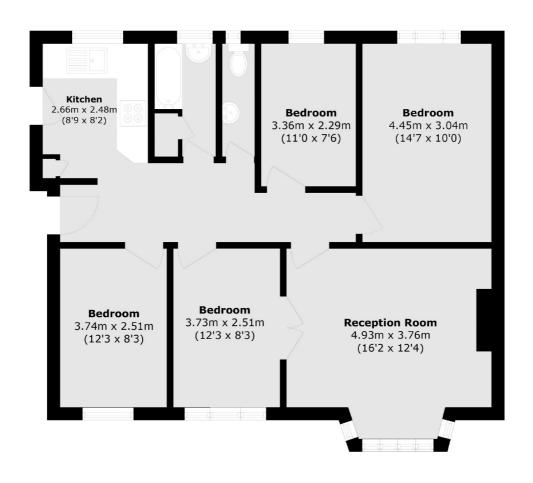

## STREATHAM HIGH ROAD, SW16

£495,000

- Four bedrooms
- Streatham Hill
- Great connections
- Good condition
- Large reception
- Energy rating: D











## ABOUT THE HOME

A very spacious four bedroom mansion flat positioned close to Streatham Hill train station and Tooting Bec Common.

Leigham Hall is a well known mansion building on Streatham High Road, located moments from many of Streatham's vast array of amenities. Transport is plentiful from this location with many bus routes leading to Brixton and beyond and the local station of Streatham Hill providing swift links to Victoria via Clapham Junction.













Total area (approx.): 77.9 sq. m (838.5 sq. ft)

## **JACKSONS STREATHAM**

1-3 De Montfort Parade, Streatham High Road, Sales: 020 8487 3179 Lettings: 020 8487 3180

Energy Rating: D We aim to make our particulars both accurate and reliable. However they are not guaranteed; nor do they form part of an offer or contract. If you require clarification on any points then please contact us, especially if you're traveling some distance to view. Please note that appliances and heating systems have not been tested and therefore no warranties can be given as to their good working order.