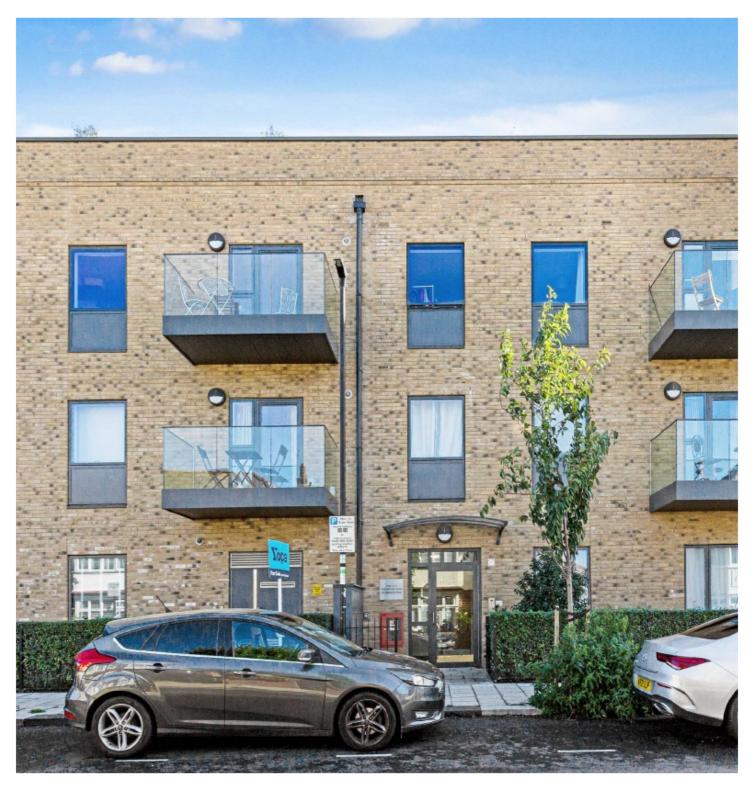

## BLAIRDERRY ROAD, SW2

£2,500 PCM

- Contemporary finish
- Bespoke wardrobes
- Near Streatham Hill Station
- Underground Bicycle storage
- Unfurnished
- Energy rating: B

## ABOUT THE HOME

A two bedroom, two bathroom modern apartment moments from Streatham Hill station.

Streatham Hill station is a short walk away, with direct trains to London Victoria in approximately 17 minutes. Brixton tube station is a short bus journey away. The area has a great mix of large chain coffee shops, supermarkets and gyms along with smaller independent coffee shops, restaurants, wine bars and retail shops.