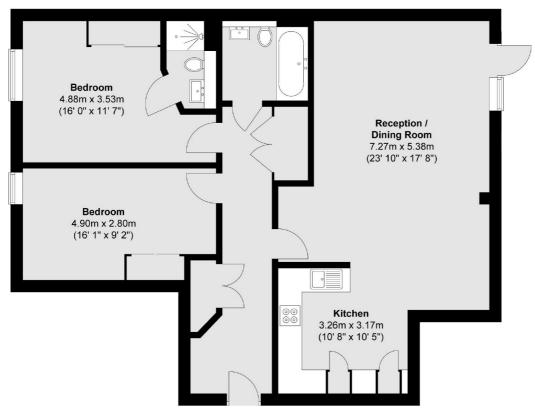

## BLAIRDERRY ROAD, SW2

£2,500 PCM

- Contemporary finish
- Bespoke wardrobes
- Near Streatham Hill Station
- Underground Bicycle storage
- Unfurnished
- Energy rating: B











## ABOUT THE HOME

A two bedroom, two bathroom modern apartment moments from Streatham Hill station.

Streatham Hill station is a short walk away, with direct trains to London Victoria in approximately 17 minutes. Brixton tube station is a short bus journey away. The area has a great mix of large chain coffee shops, supermarkets and gyms along with smaller independent coffee shops, restaurants, wine bars and retail shops.













Total area (approx.): 93.5 sq. m (1006 sq. ft)

## **JACKSONS STREATHAM**

1-3 De Montfort Parade, Streatham High Road, Sales: 020 8487 3179 Lettings: 020 8487 3180

Energy Rating: We aim to make our particulars both accurate and reliable. However they are not guaranteed; nor do they form part of an offer or contract. If you require clarification on any points then please contact us, especially if you're traveling some distance to view. Please note that appliances and heating systems have not been tested and therefore no warranties can be given as to their good working order.