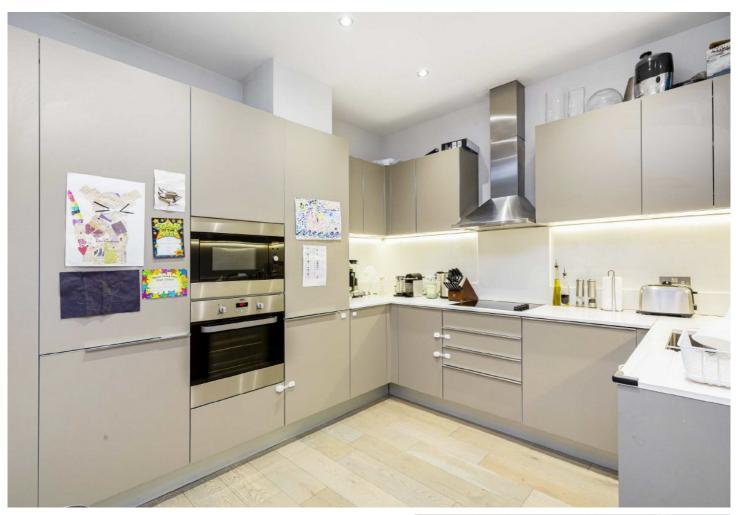

## ABOUT THE HOME

A two bedroom, two bathroom modern apartment moments from Streatham Hill station.

Streatham Hill station is a short walk away, with direct trains to London Victoria in approximately 17 minutes. Brixton tube station is a short bus journey away. The area has a great mix of large chain coffee shops, supermarkets and gyms along with smaller independent coffee shops, restaurants, wine bars and retail shops.