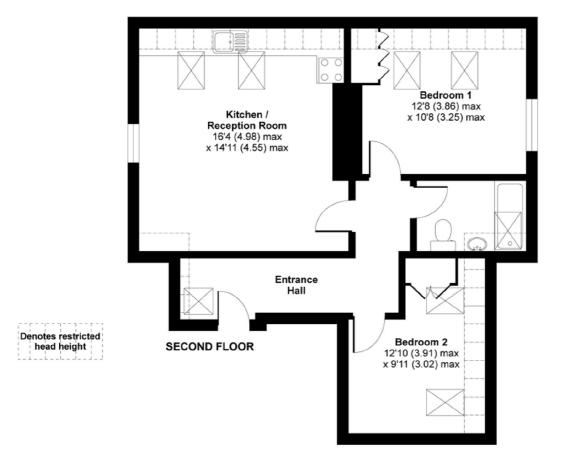

## STREATHAM COMMON NORTH, SW16

£350,000

- Top Floor Flat
- Two Double Bedrooms
- Modern Open-Plan Kitchen
- Chain Free
- Overlooking Streatham Common
- Energy rating: C

2

APPROX. GROSS INTERNAL FLOOR AREA 578 SQ FT 53.7 SQ METRES (EXCLUDES RESTRICTED HEAD HEIGHT) Streatham Common North, London, SW16