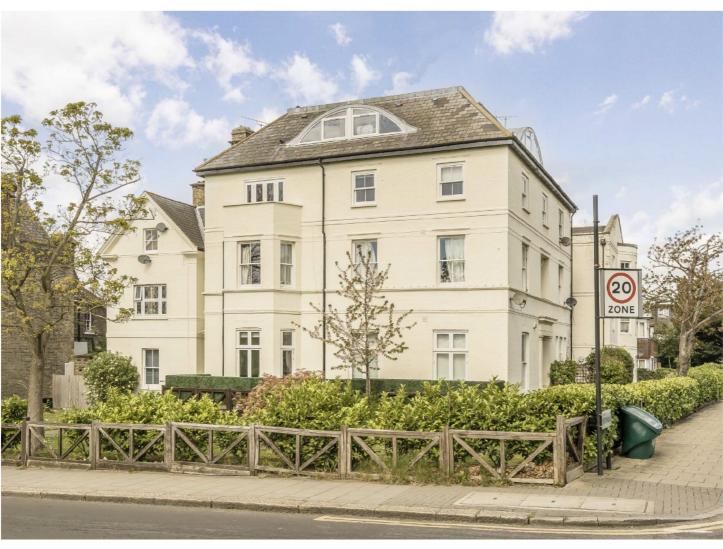

## STREATHAM COMMON NORTH, SW16

£350,000

- Top Floor Flat
- Two Double Bedrooms
- Modern Open-Plan Kitchen
- Chain Free
- Overlooking Streatham Common
- Energy rating: C

2

APPROX. GROSS INTERNAL FLOOR AREA 578 SQ FT 53.7 SQ METRES (EXCLUDES RESTRICTED HEAD HEIGHT) Streatham Common North, London, SW16