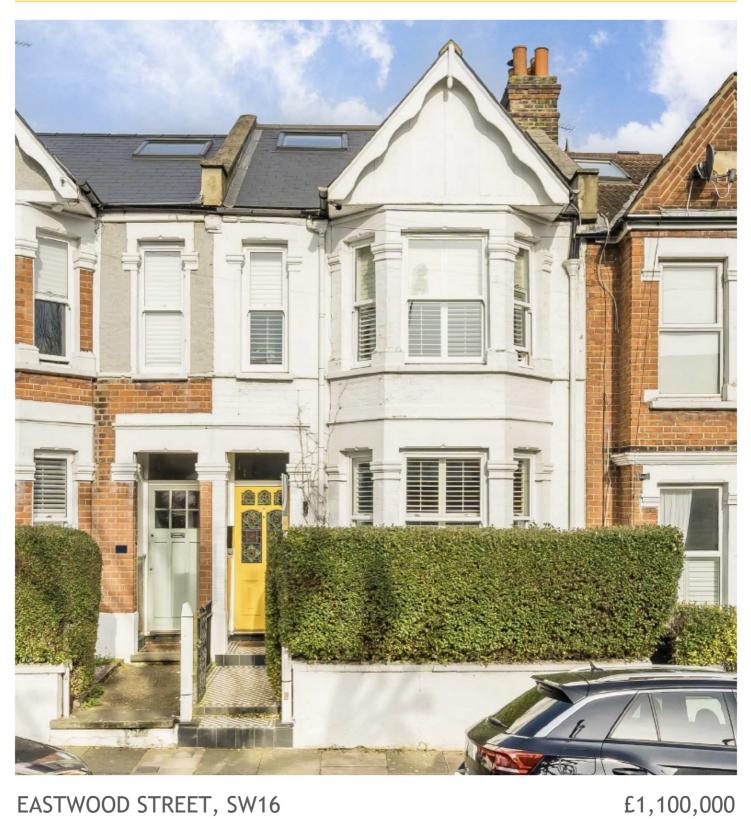

## EASTWOOD STREET, SW16

- High-spec Victorian house
- Three double bedrooms
- Bespoke open plan kitchen
- High spec loft conversion
- Popular and quiet location
- Energy rating: D

## ABOUT THE HOME

A recently refurbished, fully extended and high spec three bed Victorian house on a quiet and desirable road in southern Furzedown. The house has been finished off to a high standard whilst retaining many original period features.