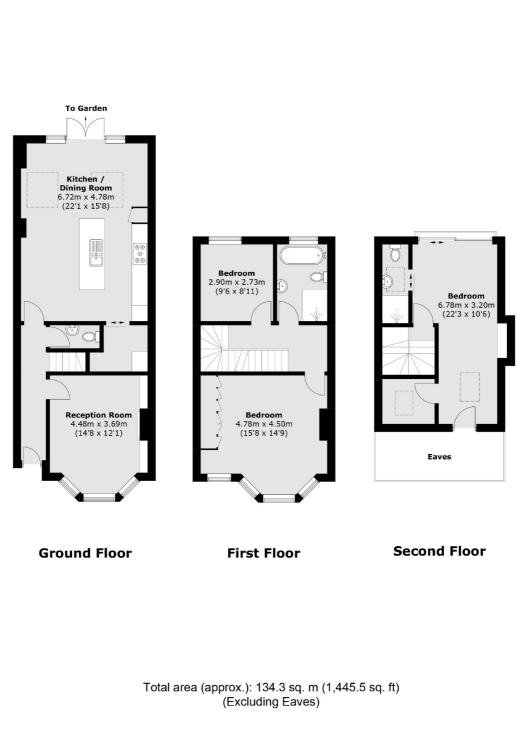

## EASTWOOD STREET, SW16

- High-spec Victorian house
- Three double bedrooms
- Bespoke open plan kitchen
- High spec loft conversion
- Popular and quiet location
- Energy rating: D

## ABOUT THE HOME

A recently refurbished, fully extended and high spec three bed Victorian house on a quiet and desirable road in southern Furzedown. The house has been finished off to a high standard whilst retaining many original period features.