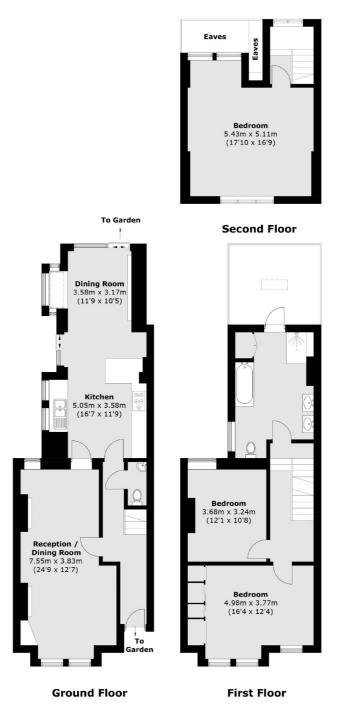

ree double bedrooms
- Large living space
- Modern bathroom
- South facing garden
- Roof terrace
- Energy rating: D





## ABOUT THE HOME

This three-bedroom family home is ideally situated in Streatham Hill on one of the most sought-after roads. The property boasts a fantastic mixture of both period features and modern design throughout. The kitchen diner is a particularly special space within the house, featuring an incredible amount of natural light.

Amesbury Avenue is within close proximity of numerous local bars, coffee shops, restaurants and both independent and high street retailers. Transport links are very flexible with railway services to Victoria via Clapham Junction at Streatham Hill station and the Victoria Line at Brixton easily accessible with a short bus journey.











Total area (approx.): 148.9 sq. m (1,602.7 sq. ft) (Excluding Eaves)

## JACKSONS STREATHAM

1-3 De Montfort Parade, Streatham High Road, Sales: 020 8487 3179 Lettings: 020 8487 3180

Energy Rating: D We aim to make our particulars both accurate and reliable. However they are not guaranteed; nor do they form part of an offer or contract. If you require clarification on any points then please contact us, especially if you're traveling some distance to view. Please note that appliances and heating systems have not been tested and therefore no warranties can be given as to their good working order.