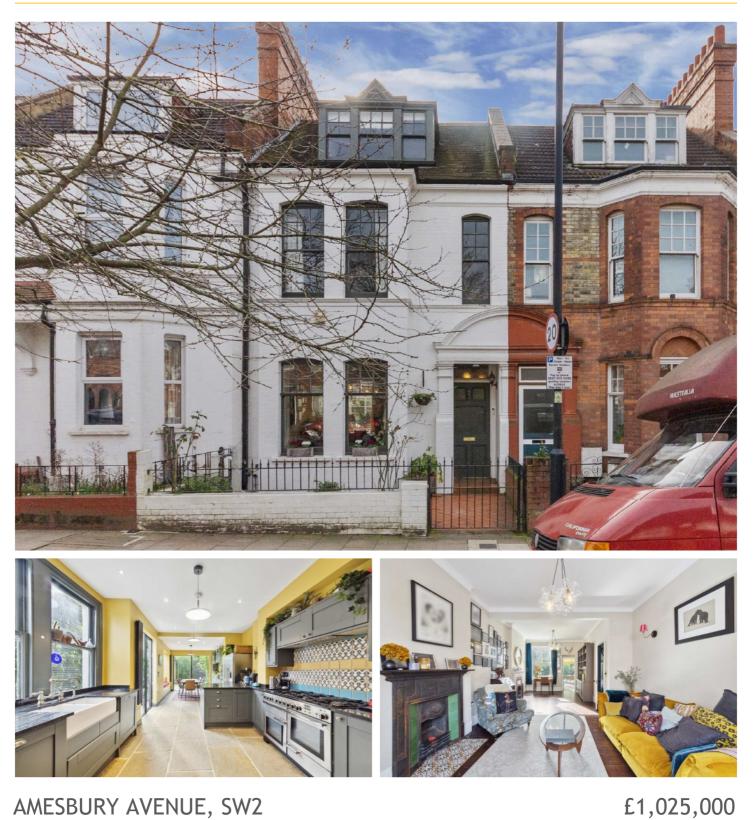

## AMESBURY AVENUE, SW2

- Three double bedrooms
- Large living space
- Modern bathroom
- South facing garden
- Roof terrace
- Energy rating: D

## ABOUT THE HOME

This three-bedroom family home is ideally situated in Streatham Hill on one of the most sought-after roads. The property boasts a fantastic mixture of both period features and modern design throughout. The kitchen diner is a particularly special space within the house, featuring an incredible amount of natural light.

Amesbury Avenue is within close proximity of numerous local bars, coffee shops, restaurants and both independent and high street retailers. Transport links are very flexible with railway services to Victoria via Clapham Junction at Streatham Hill station and the Victoria Line at Brixton easily accessible with a short bus journey.