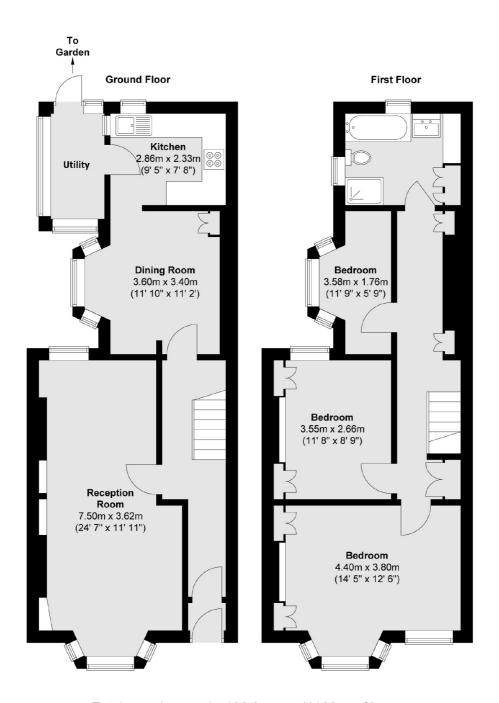

## WESTCOTE ROAD, SW16

£650,000

- Victorian terrace house
- Three Bedrooms
- Extension potential
- Private parking
- Large private garden
- Energy rating: D









## ABOUT THE HOME

A three bedroom, Victorian terrace house in need of work, benefiting from a large garden and off street parking.

Westcote Road is located within close proximity to the vibrant town centres of Tooting and Streatham which offer a diverse range of retail and leisure facilities as well as good transport links into Central London.













Total area (approx.): 108.3 sq. m (1166 sq. ft)

## **JACKSONS STREATHAM**

1-3 De Montfort Parade, Streatham High Road, Sales: 020 8487 3179 Lettings: 020 8487 3180

Energy Rating: D We aim to make our particulars both accurate and reliable. However they are not guaranteed; nor do they form part of an offer or contract. If you require clarification on any points then please contact us, especially if you're traveling some distance to view. Please note that appliances and heating systems have not been tested and therefore no warranties can be given as to their good working order.