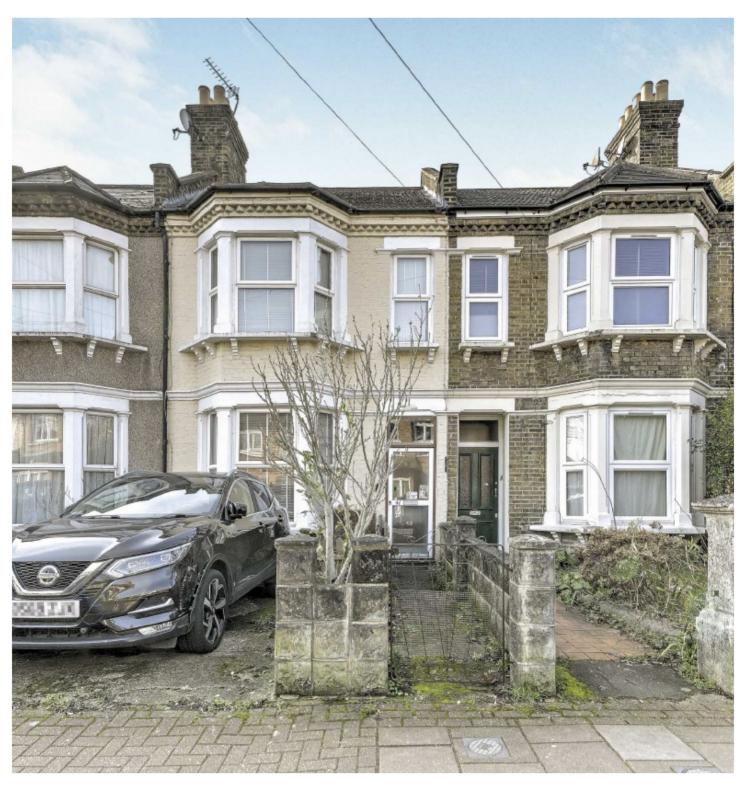

## WESTCOTE ROAD, SW16

£650,000

- Victorian terrace house
- Three Bedrooms
- Extension potential
- Private parking
- Large private garden
- Energy rating: D

## ABOUT THE HOME

A three bedroom, Victorian terrace house in need of work, benefiting from a large garden and off street parking.

Westcote Road is located within close proximity to the vibrant town centres of Tooting and Streatham which offer a diverse range of retail and leisure facilities as well as good transport links into Central London.