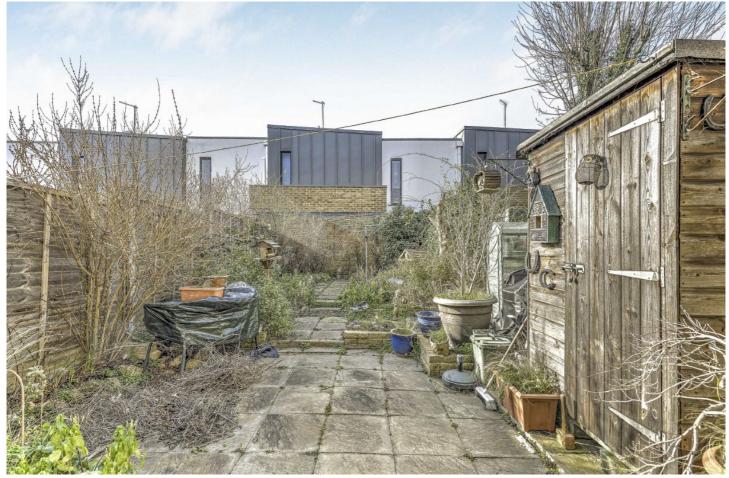

## WESTCOTE ROAD, SW16

£650,000

- Victorian terrace house
- Three Bedrooms
- Extension potential
- Private parking
- Large private garden
- Energy rating: D

## ABOUT THE HOME

A three bedroom, Victorian terrace house in need of work, benefiting from a large garden and off street parking.

Westcote Road is located within close proximity to the vibrant town centres of Tooting and Streatham which offer a diverse range of retail and leisure facilities as well as good transport links into Central London.