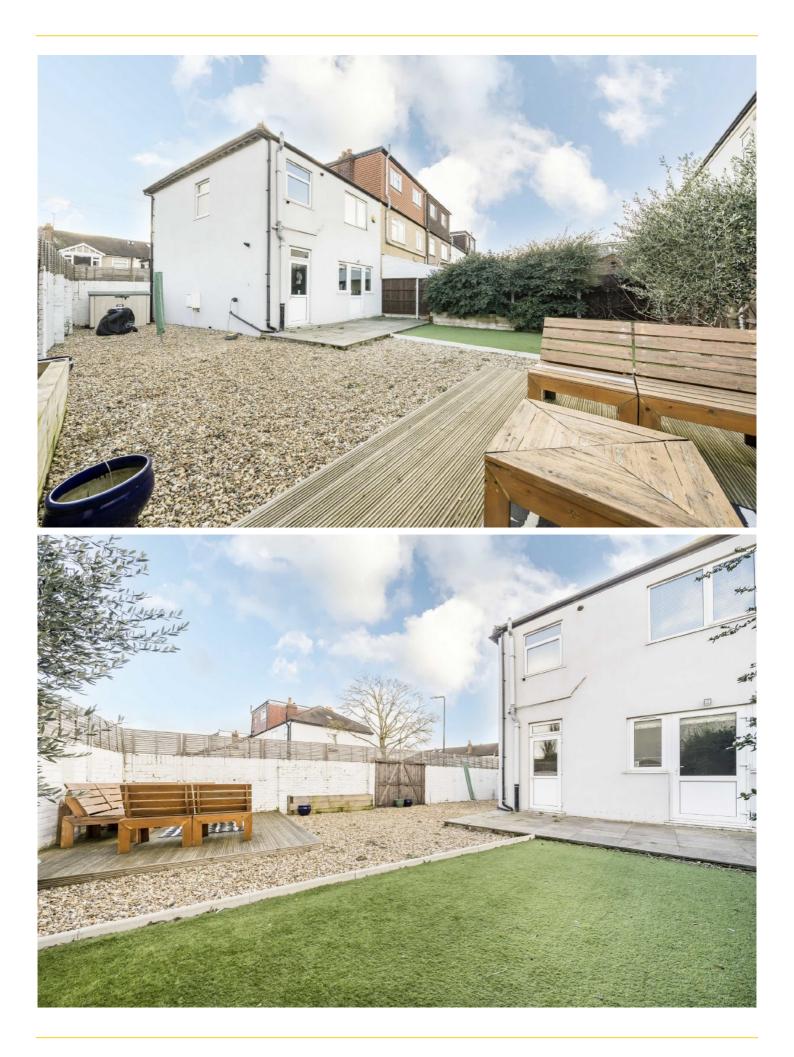

## SHERWOOD AVENUE, SW16

- End of terrace home
- Three bedrooms
- Quiet residential road
- Large garden
- Off-street parking
- Energy rating: E

£675,000

## ABOUT THE HOME

A very well presented three bedroom family home, situated on a corner position giving a larger than average garden and off-street parking.

Sherwood Avenue is a well-situated, quiet residential road located in Streatham Vale affording easy access to Streatham Common Station. It is close to the green open spaces of Streatham Common, and within easy walking distance of Greyhound Lane with its developing mini high street. Commuters can readily access bus routes into Brixton and beyond, and there are swift connections direct to both London Victoria (via Clapham Junction) and London Bridge from Streatham Common Station.