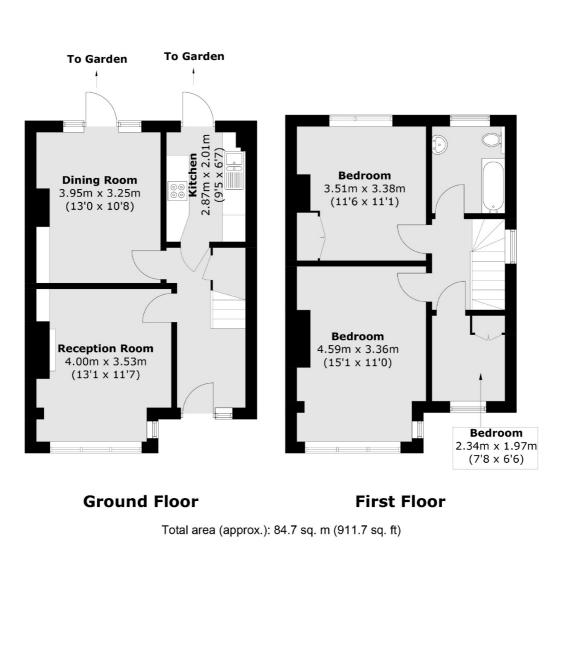

## SHERWOOD AVENUE, SW16

- End of terrace home
- Three bedrooms
- Quiet residential road
- Large garden
- Off-street parking
- Energy rating: E

£675,000

## ABOUT THE HOME

A very well presented three bedroom family home, situated on a corner position giving a larger than average garden and off-street parking.

Sherwood Avenue is a well-situated, quiet residential road located in Streatham Vale affording easy access to Streatham Common Station. It is close to the green open spaces of Streatham Common, and within easy walking distance of Greyhound Lane with its developing mini high street. Commuters can readily access bus routes into Brixton and beyond, and there are swift connections direct to both London Victoria (via Clapham Junction) and London Bridge from Streatham Common Station.