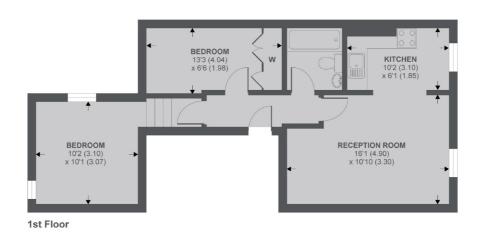

## Shrubbery Road, SW16

£1,700 PCM

A modern two bedroom split level first floor conversion flat. This property is ideal for a professional couple or sharers.

- Two Bedrooms
- Modern Fitted Kitchen
- Well Presented
- Split Level FlatPart Furnished
- Close To Stations

APPROX. GROSS INTERNAL FLOOR AREA 522 SQ FT 48.5 SQ METRES

Copyright nichecom.co.uk 2019 REF: 522807

Jacksons Streatham 1-3 De Montfort Parade Streatham High Road Streatham London SW16 1BU

Energy Rating: C We aim to make our particulars both accurate and reliable. However they are not guaranteed; nor do they form part of an offer or contract. If you require clarification on any points then please contact us, especially if you're traveling some distance to view. Please note that appliances and heating systems have not been tested and therefore no warranties can be given as to their good working order.