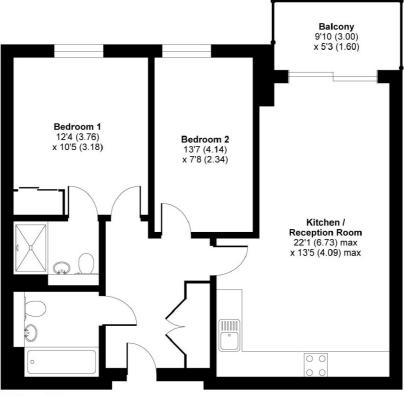

FIRST FLOOR

APPROX. GROSS INTERNAL FLOOR AREA 706 SQ FT 65.5 SQ METRES Derry Court, Streatham High Road, London, SW16 Copyright nichecom.co.uk 2015 Produced for Jacksons the Independent Estate Agents REF : 73896