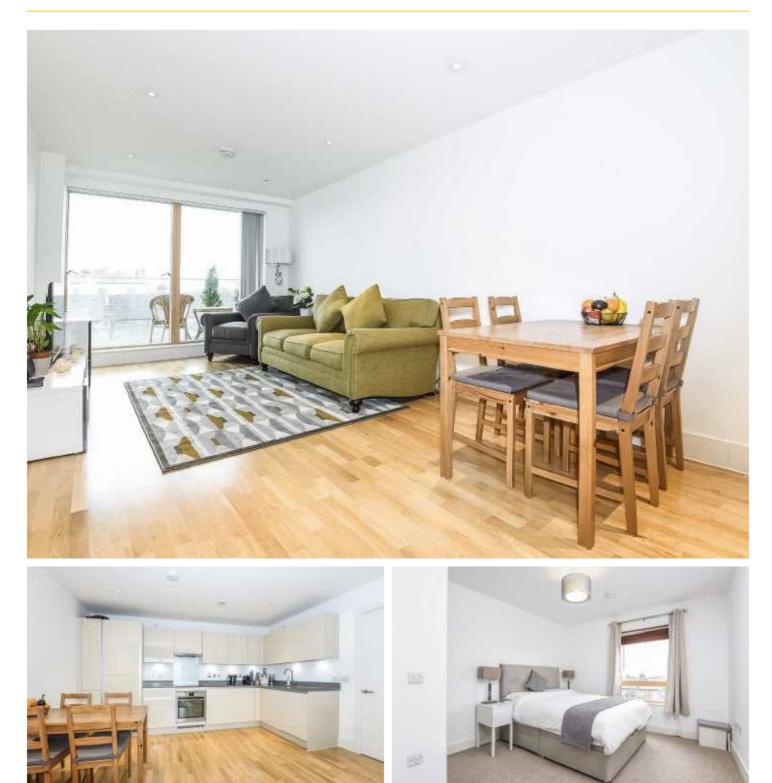

## ABOUT THE HOME

A stunning two bedroom, two bathroom apartment with a private balcony in the very popular Streatham Park development,

Offered unfurnished, the property comprises a fully fitted integrated kitchen, complete with built in dishwasher, fridge freezer and halogen cooker, a bright open plan reception room, modern fitted family bathroom suite, two double bedrooms, en-suite shower room to master bedroom including a built in wardrobe and a spacious private terrace.

Streatham Park is a modern development with 24 hour concierge service and fob entry system and accessible to the newly built state of the art leisure centre, complete with Olympic ice rink, gym and swimming pool. Both Streatham and Streatham Common mainline stations, an array of local bus routes, shops and other amenities are close by.