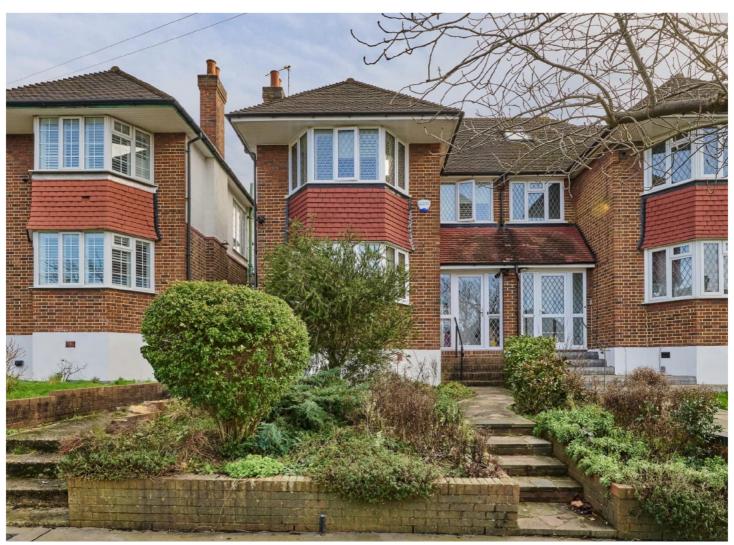

## CHRISTIAN FIELDS, SW16

- Semi-detached house
- Three bedrooms
- Quiet residential road
- Large garden
- Garage
- Energy rating: D

## ABOUT THE HOME

Located on a popular treelined road, this lovely three double bedroom family home offers excellent space and natural light throughout. Benefiting from a rear extension the semi open-plan kitchen provides flexible accommodation and enjoys views over the landscaped. Garden. Externally their is a large home office/gym and a garage to the rear.

Christian Fields is ideally located close to Streatham High Road and the wide variety of bars, cafés and other local amenities it has to offer. Transport links are found at Streatham Common Station, Norbury and West Norwood train stations providing convenient links to the City. The wide green open spaces of Streatham Common, The Rookery and Norwood Grove are also close by.