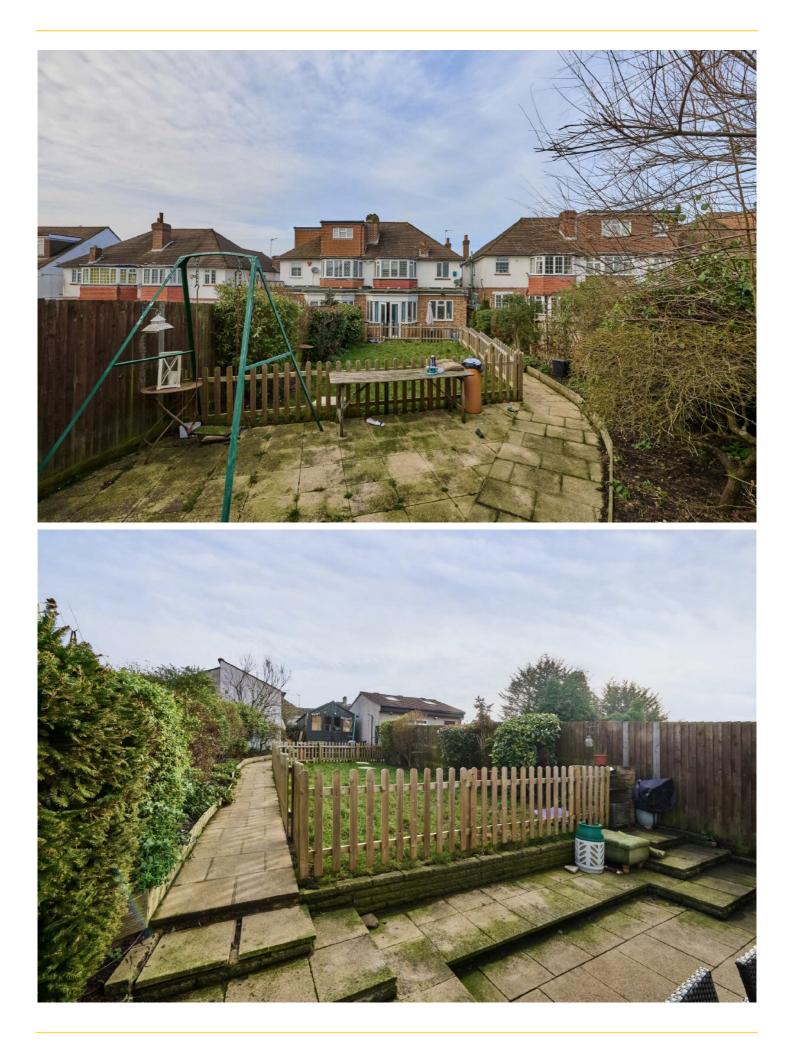

## ABOUT THE HOME

Located on a popular treelined road, this lovely three double bedroom family home offers excellent space and natural light throughout. Benefiting from a rear extension the semi open-plan kitchen provides flexible accommodation and enjoys views over the landscaped. Garden. Externally their is a large home office/gym and a garage to the rear.