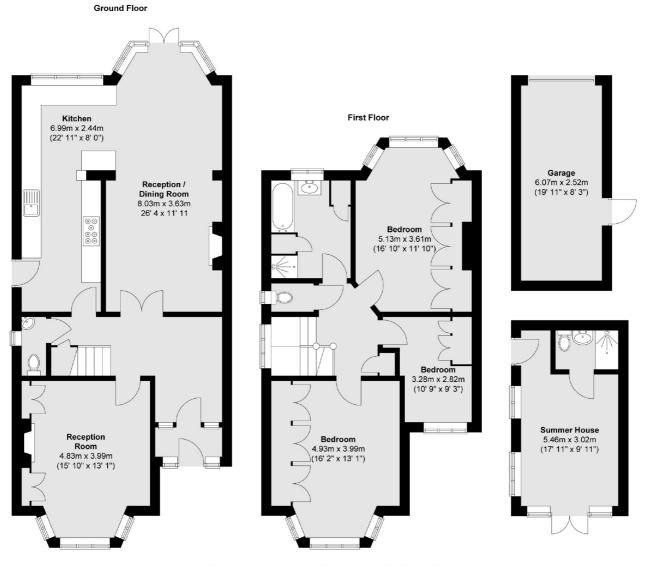

Total area (approx.) : 144.6 sq. m (1557 sq. ft) Total garage area (approx.) : 15.4 sq. m (166 sq. ft) Total summer house area (approx.) : 16.9 sq. m (182 sq. ft)