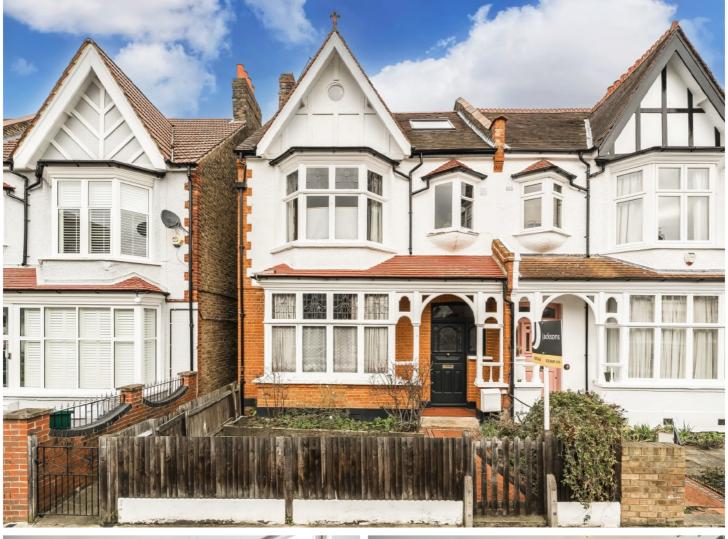

## WAVERTREE ROAD, SW2

£700,000

- Large Edwardian conversion
- Split level w. four bedrooms
- High spec finish throughout
- Private garden
- Circa,1500sqft
- Energy rating: E

## ABOUT THE HOME

A large split level, period conversion with four bedrooms, private rear garden and exceptional living space. Located in the popular ABC's ideally located for Streatham Hill, Balham and Brixton.