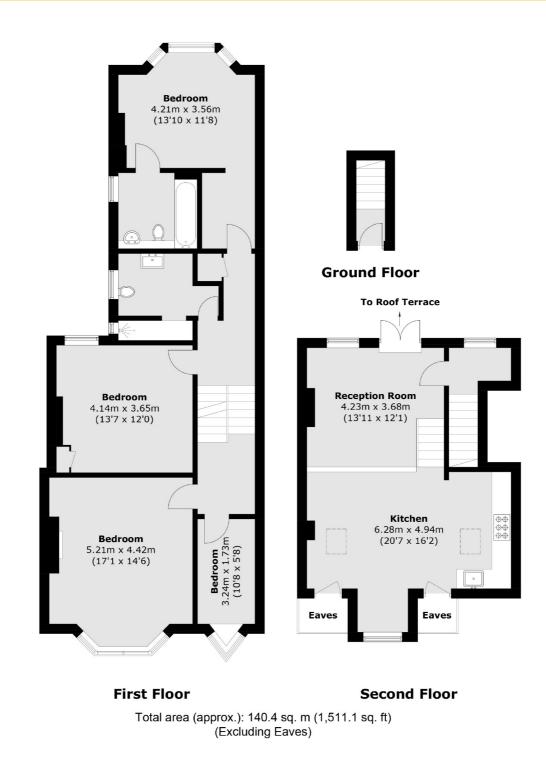

## WAVERTREE ROAD, SW2

£700,000

- Large Edwardian conversion
- Split level w. four bedrooms
- High spec finish throughout
- Private garden
- Circa,1500sqft
- Energy rating: E

## ABOUT THE HOME

A large split level, period conversion with four bedrooms, private rear garden and exceptional living space. Located in the popular ABC's ideally located for Streatham Hill, Balham and Brixton.