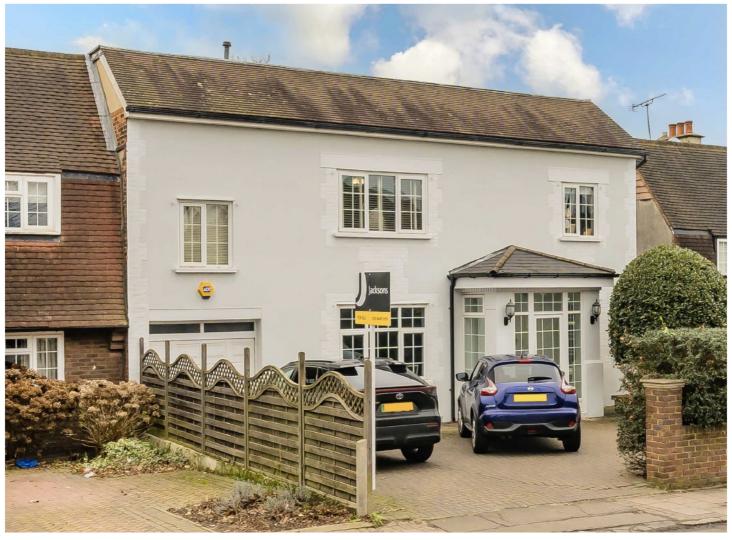

## LEIGHAM COURT ROAD, SW16

£1,395,000

- Semi-detached
- Six bedrooms
- Excellent condition
- Off-street parking
- Garage
- Energy rating: C

## ABOUT THE HOME

A spacious six bedroom semi-detached family home with off-street parking and a large west facing garden. Offering flexible accommodation including an additional loft room and garage.

Located within close proximity to a number of outstanding schools, local amenities and transport links, including Streatham Rail, West Norwood, Streatham Hill and Streatham Common stations. Residents have easy access to Streatham Common and The Rookery in addition to a number of independent cafes, bars and restaurants.