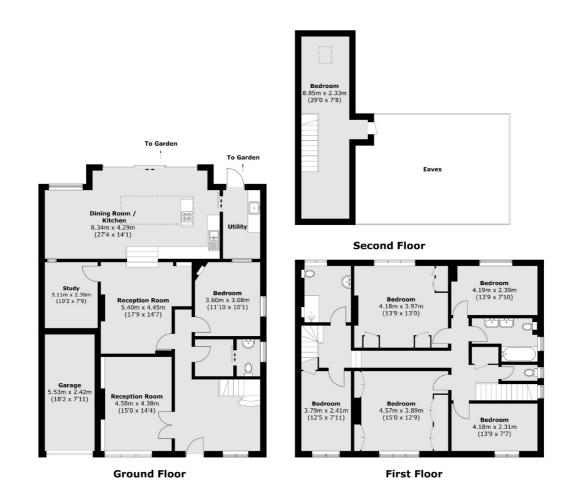

Approx Internal Area: 246.9 sq. m (2,657.6 sq. ft) (Excluding Eaves) Garage: 13.7 sq. m (147.5 sq. ft) Total: 260.6 sq. m (2,805.1 sq. ft)